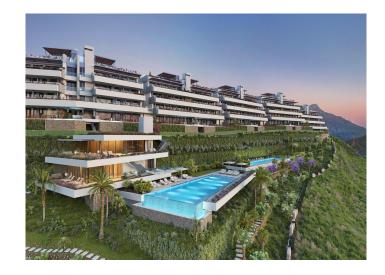

## Panoramic Sea Views

Introducing Tiara - a new residential project in the hills of Benahavis, looking out over the Mediterranean Sea.

This stunning new apartment complex offers its residents a picture life with wellbeing, comfort and style all in one place. Located in the midst of Benahavis you will of course find yourselves spoilt for choice of golf courses and other leisure activities.

The project comprises 56 apartments of three and four bedrooms with panoramic sea views. The homes are distributed across seven blocks with only two properties on each floor.

Every bedroom has direct terrace access so you wake up to the amazing view, and they all have an ensuite bathroom. The master suite also includes a convenient dresser. The kitchens in each of the properties are fully-equipped with designer furniture and enegry-saving appliances.

Most of the properties offer a covered terrace except for the penthouse apartments which include a beautiful pergola.

The communal areas of Tiara include 3 swimming pools, a fully-equipped gymnasium and spa. There is also a co-working space and of course beautiful landscaped Mediterranean gardens.