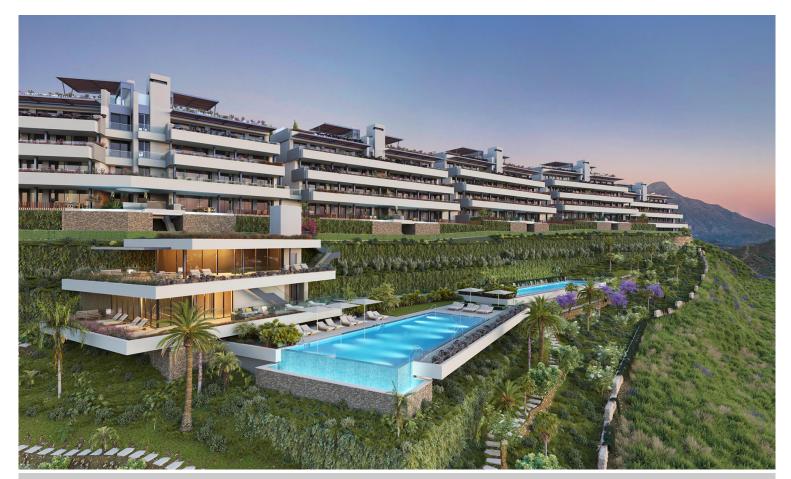

## Panoramic Sea Views

Introducing Tiara - a new residential project in the hills of Benahavis, looking out over the Mediterranean Sea.

This stunning new apartment complex offers its residents a picture life with wellbeing, comfort and style all in one place. Located in the midst of Benahavis you will of course find yourselves spoilt for choice of golf courses and other leisure activities.

The project comprises 56 apartments of three and four bedrooms with panoramic sea views. The homes are distributed across seven blocks with only two properties on each floor.

Every bedroom has direct terrace access so you wake up to the amazing view, and they all have an ensuite bathroom. The master suite also includes a convenient dresser. The kitchens in each of the properties are fully-equipped with designer furniture and enegry-saving appliances.

Most of the properties offer a covered terrace except for the penthouse apartments which include a beautiful pergola.

The communal areas of Tiara include 3 swimming pools, a fully-equipped gymnasium and spa. There is also a co-working space and of course beautiful landscaped Mediterranean gardens.