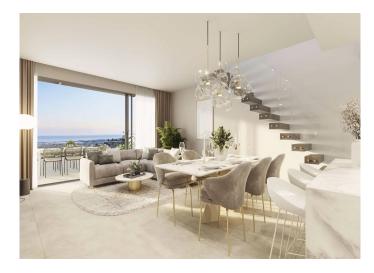

The project comprises 56 apartments of three and four bedrooms with panoramic sea views. The homes are distributed across seven blocks with only two properties on each floor.

Every bedroom has direct terrace access so you wake up to the amazing view, and they all have an ensuite bathroom. The master suite also includes a convenient dresser. The kitchens in each of the properties are fully-equipped with designer furniture and enegry-saving appliances.

Most of the properties offer a covered terrace except for the penthouse apartments which include a beautiful pergola.

The communal areas of Tiara include 3 swimming pools, a fully-equipped gymnasium and spa. There is also a co-working space and of course beautiful landscaped Mediterranean gardens.