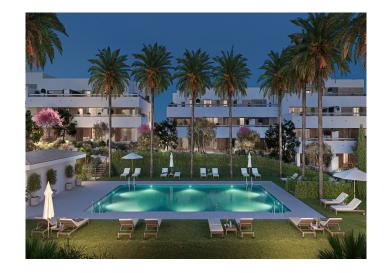

The communal areas of Sunset Bay Estepona are numerous, including two swimming pools with solarium to enjoy through the long hot summers, landscaped gardens, a reading area and an outdoor gym to keep fit whilst enjoying being outside. There is also a social club, a gym area, a putting green, and a Zen Point to disconnect without having to leave the residential resort as well as a Cardioprotected Space.