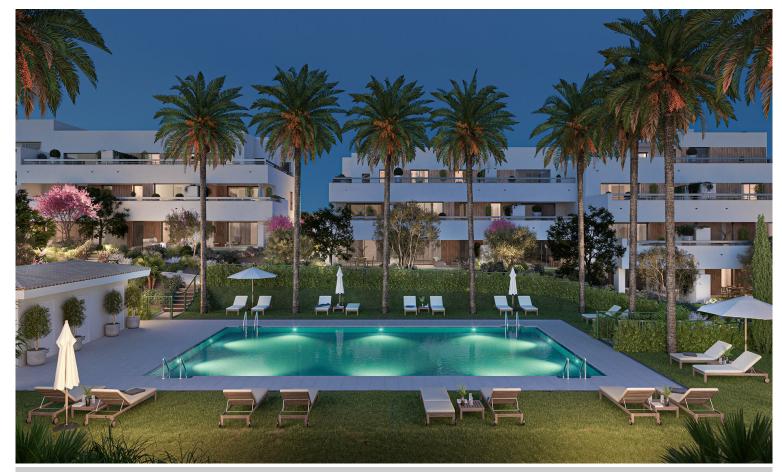

## Destination - Your Home

Introducing Sunset Bay Estepona - a new project consisting of just 41 apartments with 1, 2 or 3 bedrooms, with amazing panoramic sea views, with a privileged south-west orientation, outdoor parking and a storage room with each property.

The communal areas of Sunset Bay Estepona are numerous, including two swimming pools with solarium to enjoy through the long hot summers, landscaped gardens, a reading area and an outdoor gym to keep fit whilst enjoying being outside. There is also a social club, a gym area, a putting green, and a Zen Point to disconnect without having to leave the residential resort as well as a Cardioprotected Space.