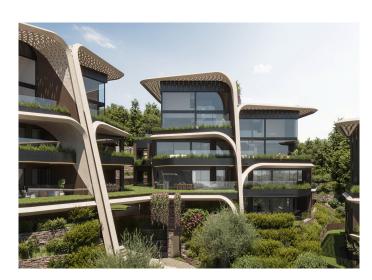

## A project that closes the circle

Introducing Sphere - a new luxury project consisting of 33 imposing properties with 2, 3 and 4 bedrooms, and featuring an interior layout which was designed to enhance your generous spaces.

The properties all have spacious interior and exterior spaces with terraces ranging from 40m² up to 260m², while the ground floor properties also include private gardens of up to 155m².

Each property has large floor-to-ceiling windows to maximise natural light flooding in to the property. The apartments range in size from 200m² for a two-bedroom to 330m² for a four-bedroom. The three-bedroom penthouses are exceptional in size and features and start at 270m².

Sitting in the popular area of Sotogrande, this project puts you within easy reach of all the amenities you could need including schools, healthcare, shopping, dining and water sports at the famous Sotogrande Marina. On top of this, the communal areas at Sphere include a gastro bar, gymnasium, indoor heated swimming pool, as well as two outdoor pools, one of which is for adults only!