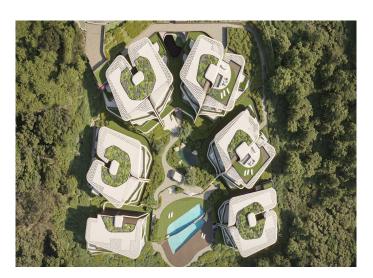

## A project that closes the circle

Introducing Sphere - a new luxury project consisting of 33 imposing properties with 2, 3 and 4 bedrooms, and featuring an interior layout which was designed to enhance your generous spaces.

Sitting in the popular area of Sotogrande, this project puts you within easy reach of all the amenities you could need including schools, healthcare, shopping, dining and water sports at the famous Sotogrande Marina. On top of this, the communal areas at Sphere include a gastro bar, gymnasium, indoor heated swimming pool, as well as two outdoor pools, one of which is for adults only!