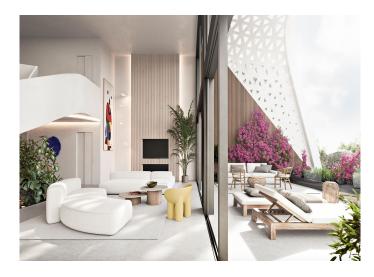

The properties all have spacious interior and exterior spaces with terraces ranging from 40m² up to 260m², while the ground floor properties also include private gardens of up to 155m².

Each property has large floor-to-ceiling windows to maximise natural light flooding in to the property. The apartments range in size from 200m² for a two-bedroom to 330m² for a four-bedroom. The three-bedroom penthouses are exceptional in size and features and start at 270m².