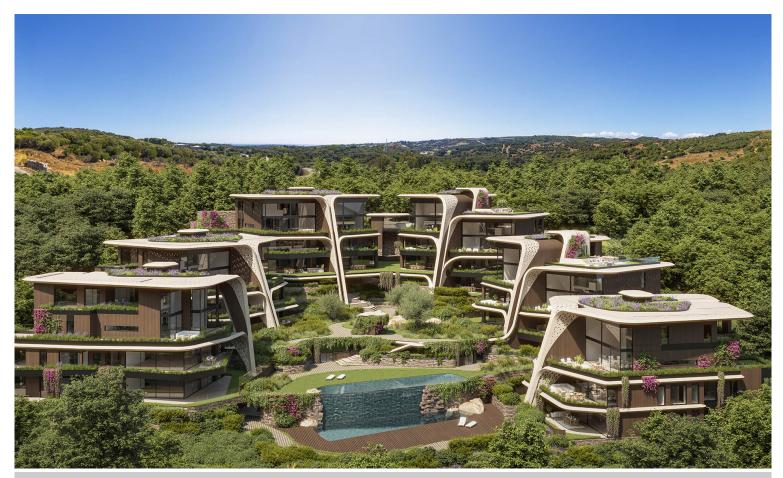

## A project that closes the circle

Introducing Sphere - a new luxury project consisting of 33 imposing properties with 2, 3 and 4 bedrooms, and featuring an interior layout which was designed to enhance your generous spaces.

The properties all have spacious interior and exterior spaces with terraces ranging from 40m² up to 260m², while the ground floor properties also include private gardens of up to 155m².

Each property has large floor-to-ceiling windows to maximise natural light flooding in to the property. The apartments range in size from 200m² for a two-bedroom to 330m² for a four-bedroom. The three-bedroom penthouses are exceptional in size and features and start at 270m².

Sitting in the popular area of Sotogrande, this project puts you within easy reach of all the amenities you could need including schools, healthcare, shopping, dining and water sports at the famous Sotogrande Marina. On top of this, the communal areas at Sphere include a gastro bar, gymnasium, indoor heated swimming pool, as well as two outdoor pools, one of which is for adults only!

The project also includes a spacious and imposing lobby of around 700m<sup>2</sup>, to perfectly reflect the spirit of the project, housing a reception area and a fully-equipped co-working space.

Ref: SPHSOT