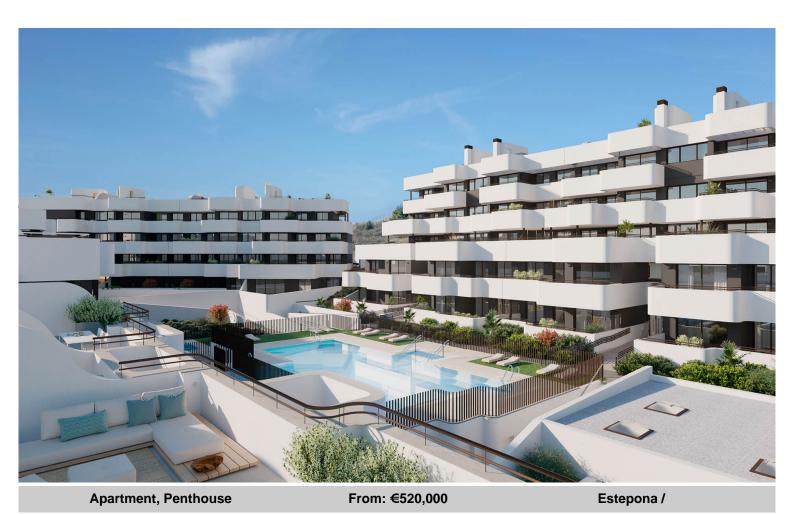

## **Exceeding Expectations**

Welcome to South Place - a new project in Estepona consisting of 51 apartments and penthouses with 2-, 3- and 4-bedroom layouts to choose from.

Communal features include a swimming pool, paddling pool for the children, and a gymnasium.

The location, on the edge of Esetpona, puts you within easy reach of the stunning beaches and marina, as well as all the local amenities you could need, including banking, shops, healthcare, schools and more.

The modern architecture and high-quality building specifications, along with excellent fittings and fixtures, make South Place a place to relax and take in the sunset from the terrace which offers sea views.