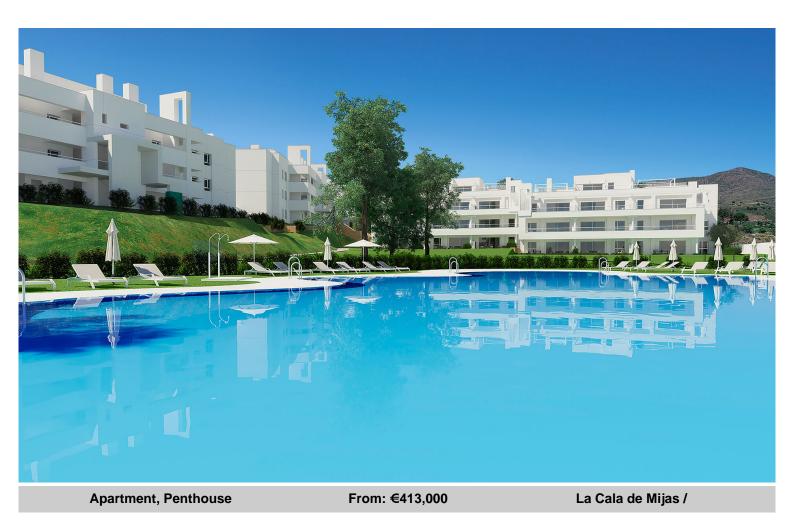

## New Release Apartments and Penthouses

Solana Village is a new residential project, with 48 apartments being offered for sale in this first phase.

The project will be set on top of the hill overlooking the Europa Golf Course, in La Cala de Mijas, a fabulous position that affords residents spectacular panoramic views of the golf course and out to the sea. All the apartments are either East or South facing, meaning plenty of natural light all through the day.

All of the properties will have large terraces with glass enclosures to allow you to make the most of the space whatever the weather. Ground floor apartments will have private gardens to enjoy the views of the pool, resort gardens, golf course and the stunning surrounding area.