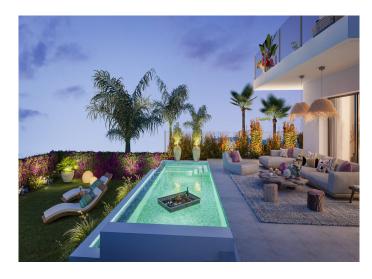

The generous terraces are perfect spaces for relaxing or entertaining, making the most of the Costa del Sol sun.

The communal areas include a large swimming pool with solarium, a gymnasium, sauna and Turkish bath, a coworking space and outdoor social areas.