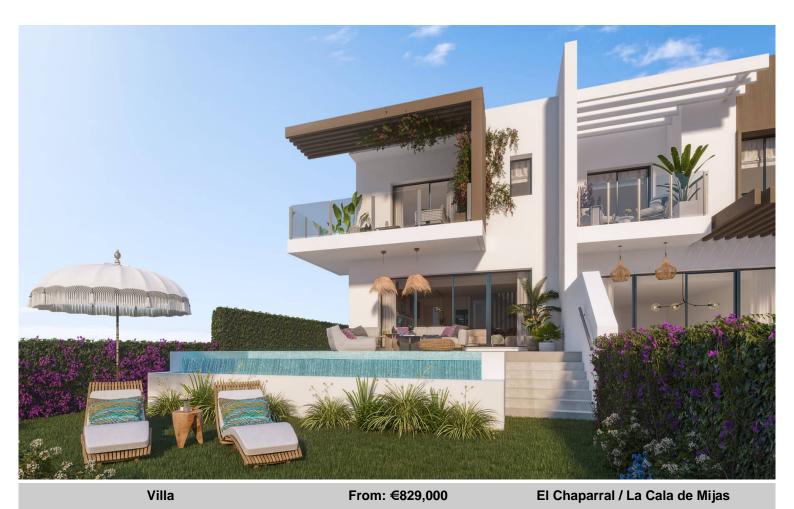

## An Exclusive Complex

Welcome to Soleia Living - a new project consisting of 69 villas, with the first phase of 23 now offered for sale.

The project is located in El Chaparral, Mijas, and offers south-facing properties with amazing views to the Mediterranean Sea. The surrounding area is full of natural beauty and stunning golf courses, and of course the beach is only minutes away.

The generous terraces are perfect spaces for relaxing or entertaining, making the most of the Costa del Sol sun.

The communal areas include a large swimming pool with solarium, a gymnasium, sauna and Turkish bath, a coworking space and outdoor social areas.