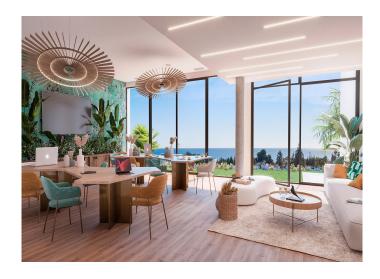

The generous terraces are perfect spaces for relaxing or entertaining, making the most of the Costa del Sol sun.

The communal areas include a large swimming pool with solarium, a gymnasium, sauna and Turkish bath, a coworking space and outdoor social areas.