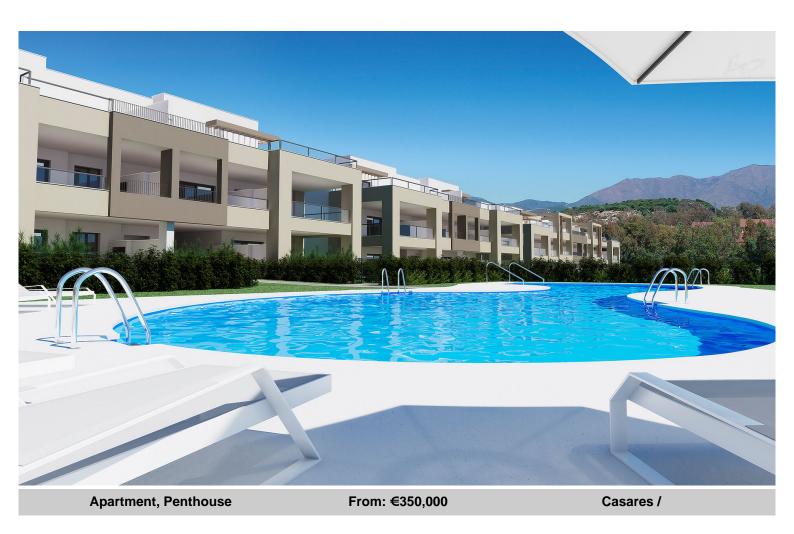

## Life at the Beach

Welcome to Solemar Casares - a new residential project consisting of 58 apartments and penthouses with 2 or 3 bedrooms.

The homes are distributed over 4 buildings and offer ground-floor apartments with private gardens, first-floor apartments with sea views and topped with the stunning 3 bedroom penthouses with generous terraces and unobstructed views of the Mediterranean Sea.

All of the properties are south-facing and they all have spacious outdoor areas for enjoying the Costa del Sol weather and lifestyle.

The communal areas of the project include landscaped gardens and a beautiful swimming pool. There is a shaded outdoor parking space for each property.

Located in Casares, the properties have direct pedestrian access to the beach at Playa Ancha. You will also be only short drives from Sabinillas and the port of La Duquesa where you can find plenty to do including water sports, restaurants, bars, cafes and more.