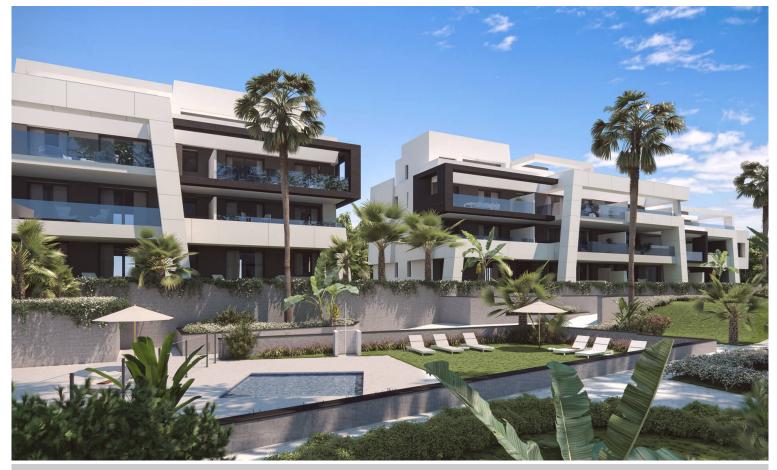

## Your Dream Home on the Costa del Sol

This is a new development set amongst landscaped gardens, complemented by membership of the Resina Golf & Country Club, in the peaceful area of Selwo. It is only 10 minutes from the beach, 15 minutes from Puerto Banus, and 10 minutes to Estepona.

The project consists of 285 modern apartments and penthouses, with 2, 3 or 4 bedrooms, built to the highest standards, perfect for a holiday home or permanent residence.

The properties are designed with an open plan kitchen integrated into the main living area which leads to spacious terraces which afford stunning sea views.

The apartments will be finished to the highest standards and the Italian-designed kitchens fitted with top appliances. The master bedrooms have ensuite facilities.

All the properties have been designed to maximise energy efficiency, including the use of double-flow ventilation systems and ventilated facades, which results in excellent energy conduct. These factors, and more, contribute to providing a sense of wellness and comfort in your home.