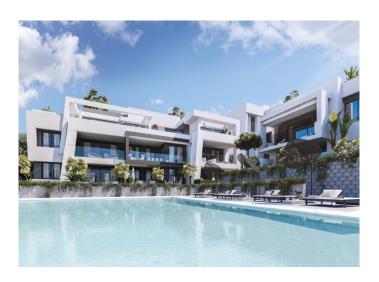

## Your Dream Home on the Costa del Sol

This is a new development set amongst landscaped gardens, complemented by membership of the Resina Golf & Country Club, in the peaceful area of Selwo. It is only 10 minutes from the beach, 15 minutes from Puerto Banus, and 10 minutes to Estepona.

The project consists of 285 modern apartments and penthouses, with 2, 3 or 4 bedrooms, built to the highest standards, perfect for a holiday home or permanent residence.

The properties are designed with an open plan kitchen integrated into the main living area which leads to spacious terraces which afford stunning sea views.

The apartments will be finished to the highest standards and the Italian-designed kitchens fitted with top appliances. The master bedrooms have ensuite facilities.

All the properties have been designed to maximise energy efficiency, including the use of double-flow ventilation systems and ventilated facades, which results in excellent energy conduct. These factors, and more, contribute to providing a sense of wellness and comfort in your home.