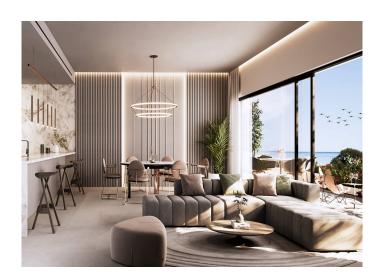

The project offers apartments with 2-, 3- and 4-bedroom layouts. The apartments and penthouses are spacious and bright with interiors up to 195m², with generous terraces up to a massive 189m² - perfect for making the most of the Mediterranean climate. All properties at Salvia come with at least one parking space and a storage room.

A bright and spacious master bedroom, with floor-to-ceiling windows, leads to expansive terraces - comfort and sophistication.

With spacious terraces for the apartments and a generous solarium for the penthouses, space and style are the clear priorities in this new luxury project.