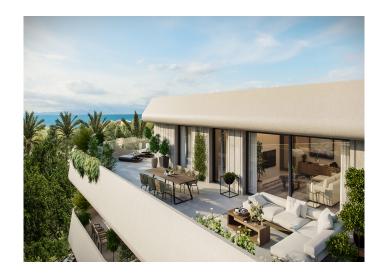

The project offers apartments with 2-, 3- and 4-bedroom layouts. The apartments and penthouses are spacious and bright with interiors up to 195m², with generous terraces up to a massive 189m² - perfect for making the most of the Mediterranean climate. All properties at Salvia come with at least one parking space and a storage room.

A bright and spacious master bedroom, with floor-to-ceiling windows, leads to expansive terraces - comfort and sophistication.

With spacious terraces for the apartments and a generous solarium for the penthouses, space and style are the clear priorities in this new luxury project.