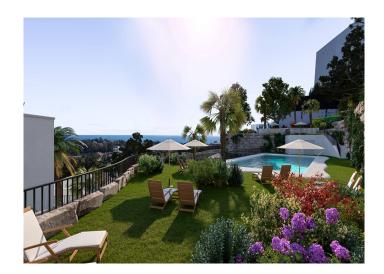

The residential complex consists of 206 new homes with 2 or 3 bedrooms. The homes offer large living rooms with integrated kitchens and dining rooms and access to the spacious terraces. All the penthouses, in addition to terraces, also have very large solariums while most of the ground floor properties have a private garden. The terraces, with large windows, allow the homes to be bathed in light and have spectacular views.

The project will offer a wide range of services to buyers within the same complex, which will make Paraiso Pueblo a truly unique project. The facilities include large garden areas, 5 outdoor pools, a heated indoor pool, a play area for children, clubhouse with restaurant/bar and a shop with local products. A gym, SPA with sauna, Turkish bath and Jacuzzi, Crossfit area and Yoga, as well as a sports court will help keep you fit.