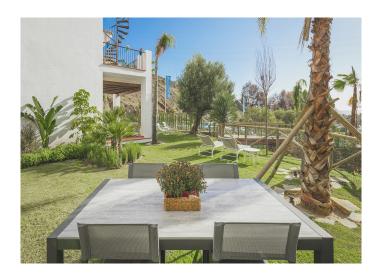

The residential complex consists of 206 new homes with 2 or 3 bedrooms. The homes offer large living rooms with integrated kitchens and dining rooms and access to the spacious terraces. All the penthouses, in addition to terraces, also have very large solariums while most of the ground floor properties have a private garden. The terraces, with large windows, allow the homes to be bathed in light and have spectacular views.

The project will offer a wide range of services to buyers within the same complex, which will make Paraiso Pueblo a truly unique project. The facilities include large garden areas, 5 outdoor pools, a heated indoor pool, a play area for children, clubhouse with restaurant/bar and a shop with local products. A gym, SPA with sauna, Turkish bath and Jacuzzi, Crossfit area and Yoga, as well as a sports court will help keep you fit.