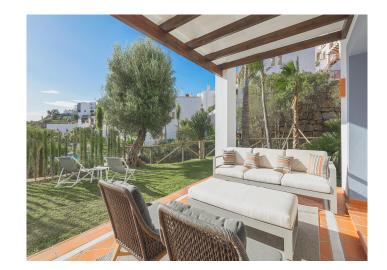

The residential complex consists of 206 new homes with 2 or 3 bedrooms. The homes offer large living rooms with integrated kitchens and dining rooms and access to the spacious terraces. All the penthouses, in addition to terraces, also have very large solariums while most of the ground floor properties have a private garden. The terraces, with large windows, allow the homes to be bathed in light and have spectacular views.

The project will offer a wide range of services to buyers within the same complex, which will make Paraiso Pueblo a truly unique project. The facilities include large garden areas, 5 outdoor pools, a heated indoor pool, a play area for children, clubhouse with restaurant/bar and a shop with local products. A gym, SPA with sauna, Turkish bath and Jacuzzi, Crossfit area and Yoga, as well as a sports court will help keep you fit.