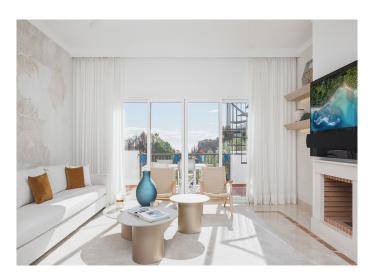

The residential complex consists of 206 new homes with 2 or 3 bedrooms. The homes offer large living rooms with integrated kitchens and dining rooms and access to the spacious terraces. All the penthouses, in addition to terraces, also have very large solariums while most of the ground floor properties have a private garden. The terraces, with large windows, allow the homes to be bathed in light and have spectacular views.

The project is being built with the best qualities for both the facilities and the finishes. Continuous floors and impressive floor-to-ceiling sliding windows will create a seamless transition between indoor and outdoor rooms. The open kitchens integrated into the living room will have high-end appliances and all homes will be equipped with a home automation system for the installations, lighting and blinds.