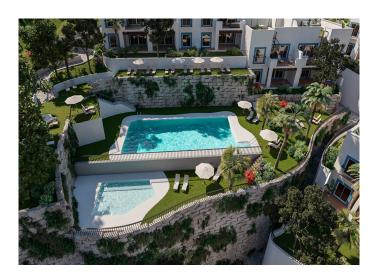

The residential complex consists of 206 new homes with 2 or 3 bedrooms. The homes offer large living rooms with integrated kitchens and dining rooms and access to the spacious terraces. All the penthouses, in addition to terraces, also have very large solariums while most of the ground floor properties have a private garden. The terraces, with large windows, allow the homes to be bathed in light and have spectacular views.

The project will offer a wide range of services to buyers within the same complex, which will make Paraiso Pueblo a truly unique project. The facilities include large garden areas, 5 outdoor pools, a heated indoor pool, a play area for children, clubhouse with restaurant/bar and a shop with local products. A gym, SPA with sauna, Turkish bath and Jacuzzi, Crossfit area and Yoga, as well as a sports court will help keep you fit.