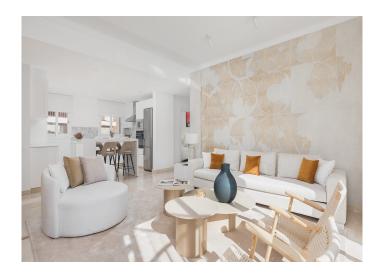

The residential complex consists of 206 new homes with 2 or 3 bedrooms. The homes offer large living rooms with integrated kitchens and dining rooms and access to the spacious terraces. All the penthouses, in addition to terraces, also have very large solariums while most of the ground floor properties have a private garden. The terraces, with large windows, allow the homes to be bathed in light and have spectacular views.

The project is being built with the best qualities for both the facilities and the finishes. Continuous floors and impressive floor-to-ceiling sliding windows will create a seamless transition between indoor and outdoor rooms. The open kitchens integrated into the living room will have high-end appliances and all homes will be equipped with a home automation system for the installations, lighting and blinds.