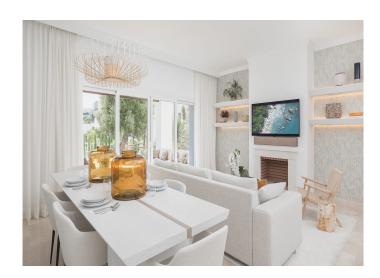

The residential complex consists of 206 new homes with 2 or 3 bedrooms. The homes offer large living rooms with integrated kitchens and dining rooms and access to the spacious terraces. All the penthouses, in addition to terraces, also have very large solariums while most of the ground floor properties have a private garden. The terraces, with large windows, allow the homes to be bathed in light and have spectacular views.

The project is being built with the best qualities for both the facilities and the finishes. Continuous floors and impressive floor-to-ceiling sliding windows will create a seamless transition between indoor and outdoor rooms. The open kitchens integrated into the living room will have high-end appliances and all homes will be equipped with a home automation system for the installations, lighting and blinds.