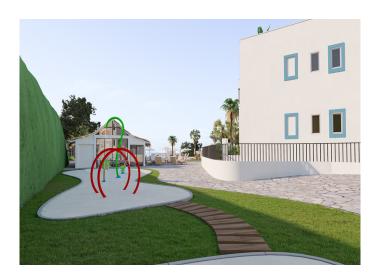

The project will offer a wide range of services to buyers within the same complex, which will make Paraiso Pueblo a truly unique project. The facilities include large garden areas, 5 outdoor pools, a heated indoor pool, a play area for children, clubhouse with restaurant/bar and a shop with local products. A gym, SPA with sauna, Turkish bath and Jacuzzi, Crossfit area and Yoga, as well as a sports court will help keep you fit.