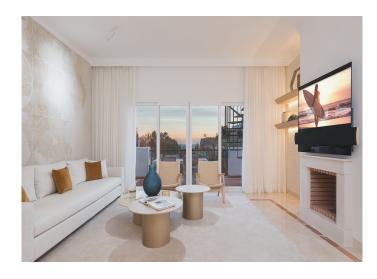

The residential complex consists of 206 new homes with 2 or 3 bedrooms. The homes offer large living rooms with integrated kitchens and dining rooms and access to the spacious terraces. All the penthouses, in addition to terraces, also have very large solariums while most of the ground floor properties have a private garden. The terraces, with large windows, allow the homes to be bathed in light and have spectacular views.

The project is being built with the best qualities for both the facilities and the finishes. Continuous floors and impressive floor-to-ceiling sliding windows will create a seamless transition between indoor and outdoor rooms. The open kitchens integrated into the living room will have high-end appliances and all homes will be equipped with a home automation system for the installations, lighting and blinds.