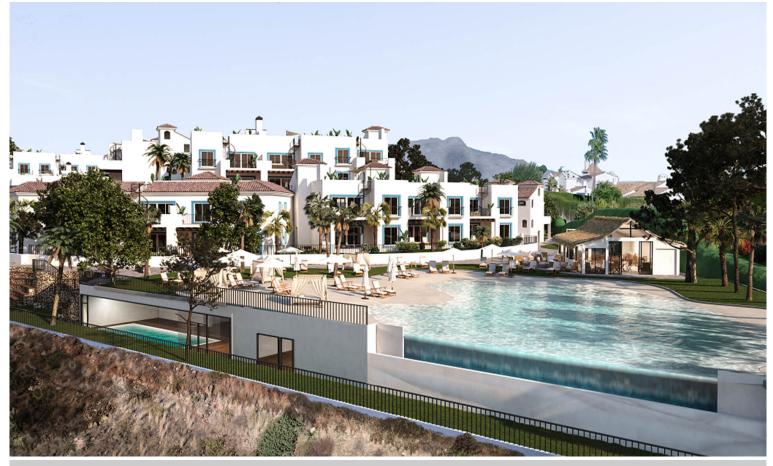

## Your New Home in Benahavis

Welcome to Paraiso Pueblo - Benahavis, strategically located, surrounded by the most prestigious golf courses on the Costa del Sol, and with unrivalled panoramic views over the sea and the golf course, this new project offers an elegant Andalusian lifestyle, where traditional architecture is combined with avant-garde interior design and high-quality materials.

The project will offer a wide range of services to buyers within the same complex, which will make Paraiso Pueblo a truly unique project. The facilities include large garden areas, 5 outdoor pools, a heated indoor pool, a play area for children, clubhouse with restaurant/bar and a shop with local products. A gym, SPA with sauna, Turkish bath and Jacuzzi, Crossfit area and Yoga, as well as a sports court will help keep you fit.