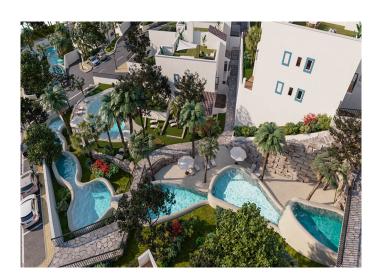

The project will offer a wide range of services to buyers within the same complex, which will make Paraiso Pueblo a truly unique project. The facilities include large garden areas, 5 outdoor pools, a heated indoor pool, a play area for children, clubhouse with restaurant/bar and a shop with local products. A gym, SPA with sauna, Turkish bath and Jacuzzi, Crossfit area and Yoga, as well as a sports court will help keep you fit.