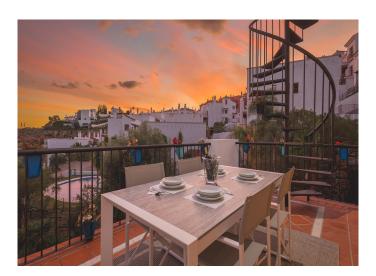

The residential complex consists of 206 new homes with 2 or 3 bedrooms. The homes offer large living rooms with integrated kitchens and dining rooms and access to the spacious terraces. All the penthouses, in addition to terraces, also have very large solariums while most of the ground floor properties have a private garden. The terraces, with large windows, allow the homes to be bathed in light and have spectacular views.

The project is being built with the best qualities for both the facilities and the finishes. Continuous floors and impressive floor-to-ceiling sliding windows will create a seamless transition between indoor and outdoor rooms. The open kitchens integrated into the living room will have high-end appliances and all homes will be equipped with a home automation system for the installations, lighting and blinds.