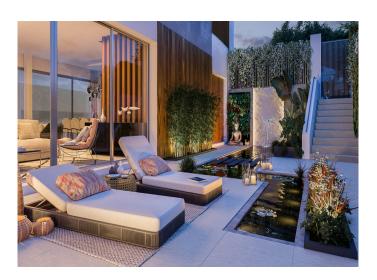

The ground floor is an open-plan design with large floor-to-ceiling windows allowing natural light to flood the property from its southeast orientation.

The villas make the most of the wonderful Costa del Sol climate with large terraces on the ground floor, and large balconies on each of the 3 first floor bedrooms, and a rooftop terrace to take full advantage of the panoramic views.

There is also a private swimming pool on your terrace. A modern glass lift takes you between the floors of your luxury villa.