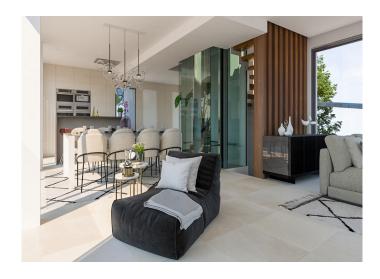

The ground floor is an open-plan design with large floor-to-ceiling windows allowing natural light to flood the property from its southeast orientation.

The villas make the most of the wonderful Costa del Sol climate with large terraces on the ground floor, and large balconies on each of the 3 first floor bedrooms, and a rooftop terrace to take full advantage of the panoramic views.

There is also a private swimming pool on your terrace. A modern glass lift takes you between the floors of your luxury villa.