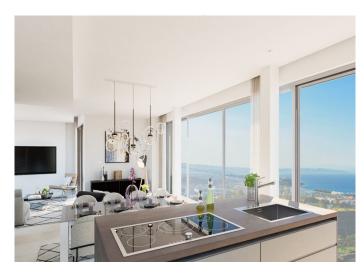

The ground floor is an open-plan design with large floor-to-ceiling windows allowing natural light to flood the property from its southeast orientation.

The villas make the most of the wonderful Costa del Sol climate with large terraces on the ground floor, and large balconies on each of the 3 first floor bedrooms, and a rooftop terrace to take full advantage of the panoramic views.