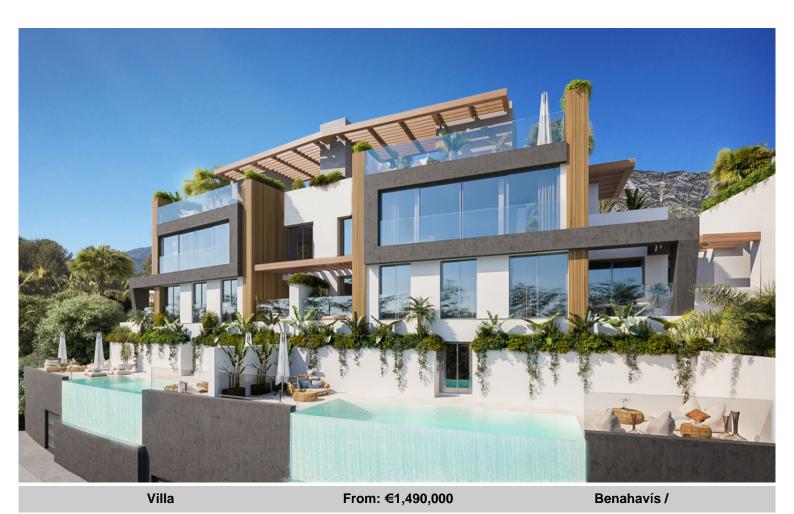

## Panoramic Views

Welcome to Ocean 360 - a new project of luxury villas with emphasis on cutting edge design and luxury appeal.

The homes are situated in the picturesque Benahavís affording you wonderful views.

The ground floor is an open-plan design with large floor-to-ceiling windows allowing natural light to flood the property from its southeast orientation.

The villas make the most of the wonderful Costa del Sol climate with large terraces on the ground floor, and large balconies on each of the 3 first floor bedrooms, and a rooftop terrace to take full advantage of the panoramic views.

There is also a private swimming pool on your terrace. A modern glass lift takes you between the floors of your luxury villa.