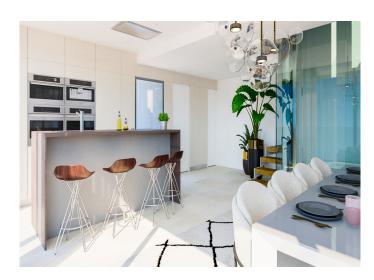

The ground floor is an open-plan design with large floor-to-ceiling windows allowing natural light to flood the property from its southeast orientation.

The villas make the most of the wonderful Costa del Sol climate with large terraces on the ground floor, and large balconies on each of the 3 first floor bedrooms, and a rooftop terrace to take full advantage of the panoramic views.