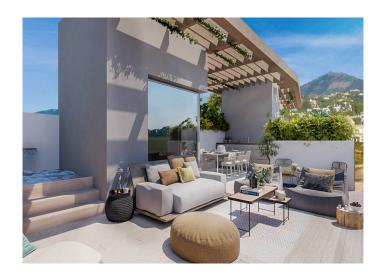

The ground floor is an open-plan design with large floor-to-ceiling windows allowing natural light to flood the property from its southeast orientation.

The villas make the most of the wonderful Costa del Sol climate with large terraces on the ground floor, and large balconies on each of the 3 first floor bedrooms, and a rooftop terrace to take full advantage of the panoramic views.

There is also a private swimming pool on your terrace. A modern glass lift takes you between the floors of your luxury villa.