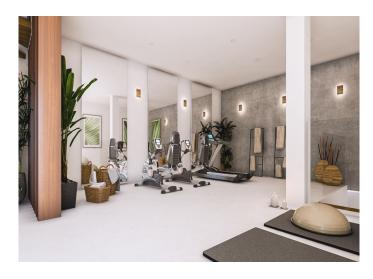

The basement has strategically placed windows to allow an abundance of light and, during construction, buyers can alter the room sizes according to their needs. The basic basement plan is 2 bedrooms and one larger cinema room but one of the bedrooms can be replaced for another function.