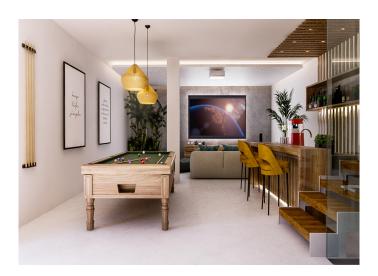

The basement has strategically placed windows to allow an abundance of light and, during construction, buyers can alter the room sizes according to their needs. The basic basement plan is 2 bedrooms and one larger cinema room but one of the bedrooms can be replaced for another function.