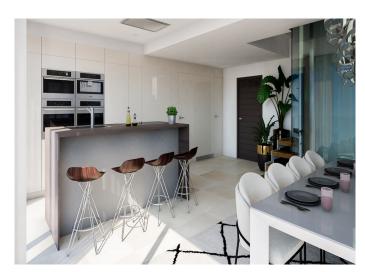

The ground floor is an open-plan design with large floor-to-ceiling windows allowing natural light to flood the property from its southeast orientation.

The villas make the most of the wonderful Costa del Sol climate with large terraces on the ground floor, and large balconies on each of the 3 first floor bedrooms, and a rooftop terrace to take full advantage of the panoramic views.