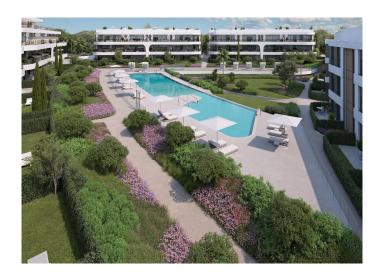

The communal spaces of this project include stunning landscaped gardens with tranquil resting spots, a huge swimming pool, lounge/co-working space, sauna, gymnasium, heated indoor pool for winter swims, and a playarea for children.