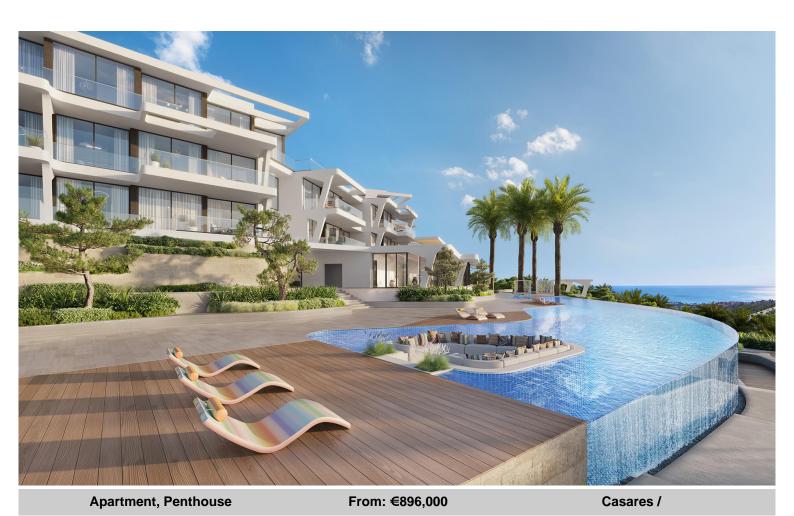

## **Exclusive Residences**

Introducing Marea - an exclusive project of 2, 3 and 4 bedroom residences offering a modern style, and breathtaking views of the Costa del Sol. Benefit from an unrivalled 270-degree panorama of views ranging from Marbella and the Mediterranean to Gibraltar and the mountains of Morocco.

The communal areas of this development include a stunning infinity pool, a fully equipped gymnasium, tennis courts, gardens, and play areas for children.

The location puts you only a short drive from Estepona town for amenities and the stunning beaches.