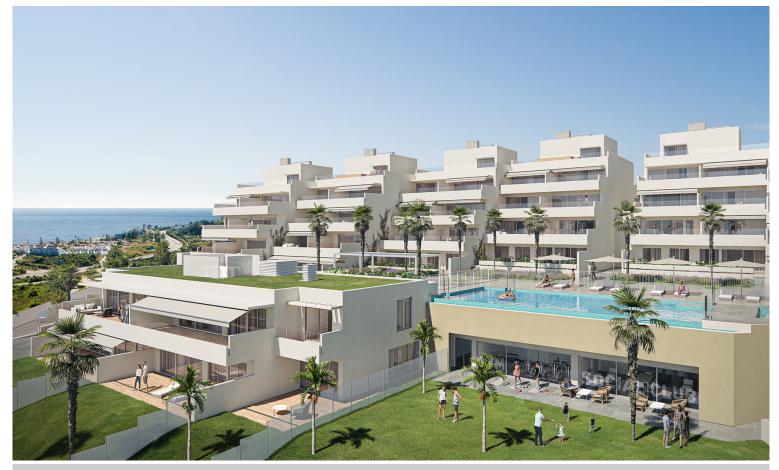

## New Homes in Estepona

Introducing Isea Estepona - a new contemporary development consisting of just 54 modern apartments and penthouses with two and three bedroom options.

The majority of the properties offer amazing sea views as the project sits within walking distance of some of the excellent beaches Estepona has to offer. The proximity to Estepona also means you are not far from all the amenities you can think of from bars and restaurants to hospitals and golf courses.

Communal areas in this exciting project include a swimming pool, playground, social club, gym, steam room and sauna.

Ref: ISEEST

All properties include one parking space and a storage room.

Ref: ISEEST