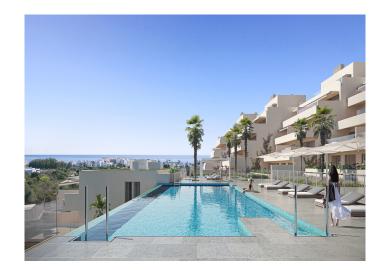

Communal areas in this exciting project include a swimming pool, playground, social club, gym, steam room and sauna.

Ref: ISEEST

All properties include one parking space and a storage room.

Ref: ISEEST