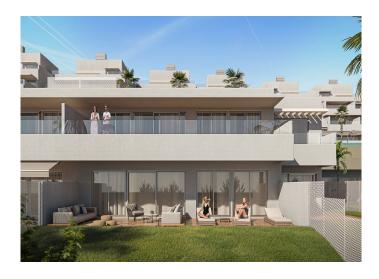

The properties feature modern design offering bright and spacious interiors that blend seamlessly with your spacious terrace space, thanks to large floor-to-ceiling windows which allow the sunlight to pour in.

The floors are porcelain or laminated and hot/cold air-con is pre-installed.

While the upper floors offer spacious terraces, the ground floor apartments include a generous private garden to enjoy the sun.