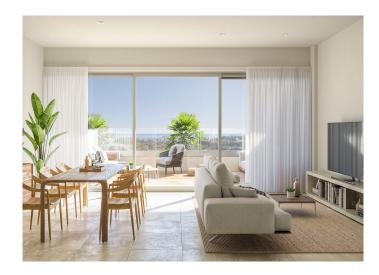

The properties feature modern design offering bright and spacious interiors that blend seamlessly with your spacious terrace space, thanks to large floor-to-ceiling windows which allow the sunlight to pour in.

Equipped and spacious open-plan kitchens blend with the living and dining areas increasing the feeling of space. The bedrooms comes with fitted wardrobes, while the master suite includes an en-suite bathroom.