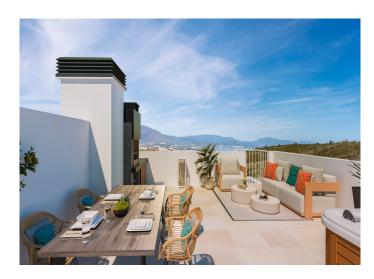

The townhouses range in size from 123 to 127m<sup>2</sup>, with basements up to 45m<sup>2</sup>. Spacious terraces, gardens and rooftop solariums are there for you to enjoy the outside life made possible by the amazing Costa del Sol weather. You will also have a private parking space in this enclosed, private residential development.