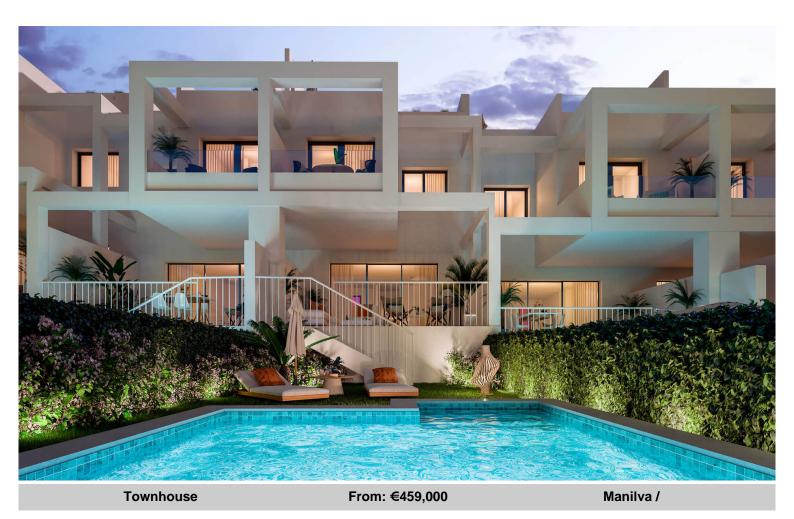

## Golden Views

Golden View II is the second phase of a project of luxurious townhouses. This phase consists of 16 three bedroom homes located in the Bahia de Las Rocas urbanisation in Manilva.

The location affords you amazing views over the Mediterranean and stretching down to Gibraltar. All the townhouses enjoy the best orientation, ideal surroundings and proximity to essential amenities.

The townhouses range in size from 123 to 127m<sup>2</sup>, with basements up to 45m<sup>2</sup>. Spacious terraces, gardens and rooftop solariums are there for you to enjoy the outside life made possible by the amazing Costa del Sol weather. You will also have a private parking space in this enclosed, private residential development.

The communal areas include a large swimming pool, paddle tennis court and play area for the kids.