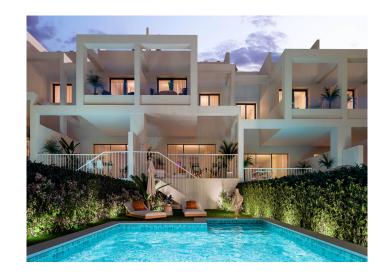

## Golden Views

Golden View II is the second phase of a project of luxurious townhouses. This phase consists of 16 three bedroom homes located in the Bahia de Las Rocas urbanisation in Manilva.

The location affords you amazing views over the Mediterranean and stretching down to Gibraltar. All the townhouses enjoy the best orientation, ideal surroundings and proximity to essential amenities.

The townhouses range in size from 123 to 127m<sup>2</sup>, with basements up to 45m<sup>2</sup>. Spacious terraces, gardens and rooftop solariums are there for you to enjoy the outside life made possible by the amazing Costa del Sol weather. You will also have a private parking space in this enclosed, private residential development.

The communal areas include a large swimming pool, paddle tennis court and play area for the kids.