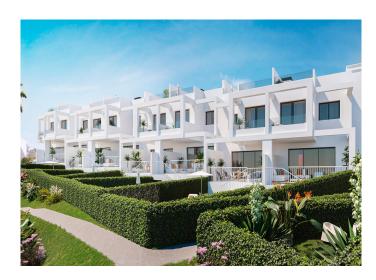

## Golden Views

Golden View II is the second phase of a project of luxurious townhouses. This phase consists of 16 three bedroom homes located in the Bahia de Las Rocas urbanisation in Manilva.

The location affords you amazing views over the Mediterranean and stretching down to Gibraltar. All the townhouses enjoy the best orientation, ideal surroundings and proximity to essential amenities.

The townhouses range in size from 123 to 127m<sup>2</sup>, with basements up to 45m<sup>2</sup>. Spacious terraces, gardens and rooftop solariums are there for you to enjoy the outside life made possible by the amazing Costa del Sol weather. You will also have a private parking space in this enclosed, private residential development.

The communal areas include a large swimming pool, paddle tennis court and play area for the kids.