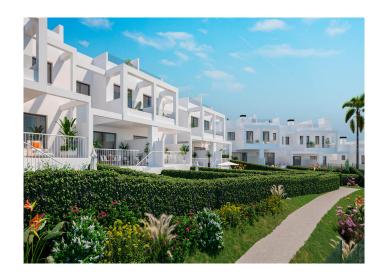

## Golden Views

Golden View II is the second phase of a project of luxurious townhouses. This phase consists of 16 three bedroom homes located in the Bahia de Las Rocas urbanisation in Manilva.

The location affords you amazing views over the Mediterranean and stretching down to Gibraltar. All the townhouses enjoy the best orientation, ideal surroundings and proximity to essential amenities.

The townhouses range in size from 123 to 127m<sup>2</sup>, with basements up to 45m<sup>2</sup>. Spacious terraces, gardens and rooftop solariums are there for you to enjoy the outside life made possible by the amazing Costa del Sol weather. You will also have a private parking space in this enclosed, private residential development.

The communal areas include a large swimming pool, paddle tennis court and play area for the kids.