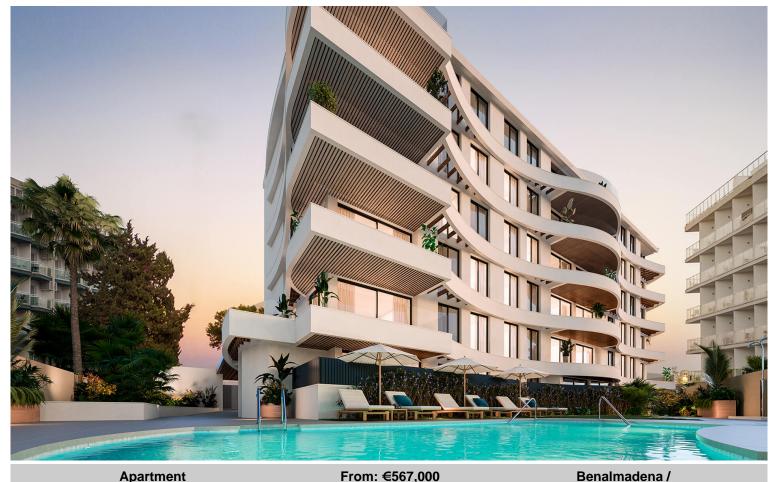

## Golden Location

Introducing Marina Golden Bay - a new stylish project set adjacent to the bustling port of Benalmadena.

The location offers stunning views of the sea and the marina, a city home by the sea.

The main building was inspired by the shape of a boat moored in the harbour and will consist of 33 luxurious apartments. Choose from one-, two- or three-bedroom properties.

The homes are designed to offer you a modern and comfortable space with open and bright interiors with high quality finishes.

The lush, landscaped gardens and pool area are the perfect spot to relax and enjoy the Mediterranean weather.

The location within Benalmadena means you area close to all amenities including shops, bars/cafes, banks, health care, and of course, water sports along the 10 kilometres of beaches at Benalmadena Costa.