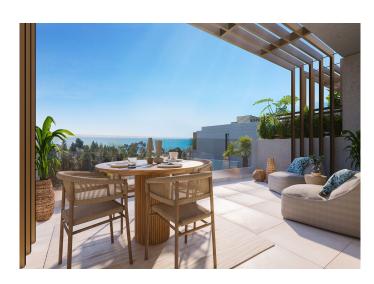

The townhouses are south and south-west facing making maximum use of natural light and offering great views of the coast. Add this to the blend of design and comfort to create a truly wonderful living environment.

The living areas of the properties have been designed with attention to detail, large picture-windows, large porcelain tiles and magnificent terraces to enjoy the sunsets and entertaining.

The kitchens are an integral part of the properties and blend with a bright and spacious living space for all-day use.