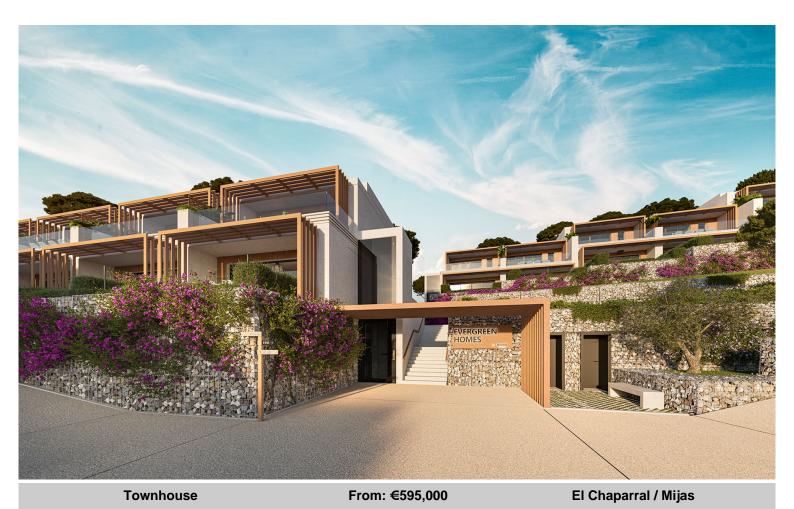

## Designed For Life

Introducing Evergreen Homes - a new residential project consisting of 80 townhouses with 3 or 4 bedrooms. The location is ideal for golf lovers being right next to El Chaparral Golf Course, and is only a few steps from the beach. The bustling area of La Cala de Mijas is very close by offering all the amenities you would need and expect.

The townhouses are south and south-west facing making maximum use of natural light and offering great views of the coast. Add this to the blend of design and comfort to create a truly wonderful living environment.

The living areas of the properties have been designed with attention to detail, large picture-windows, large porcelain tiles and magnificent terraces to enjoy the sunsets and entertaining.

The kitchens are an integral part of the properties and blend with a bright and spacious living space for all-day use.