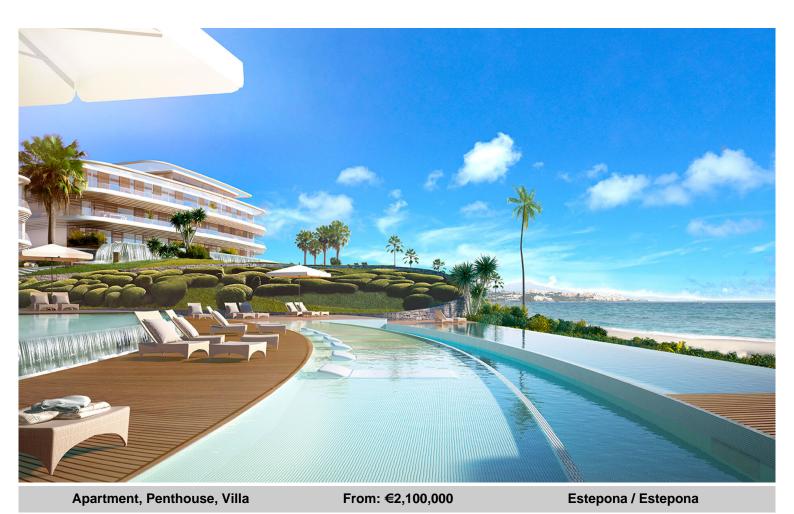

## Beachfront Life

Introducing Estepona Beach - a new project right on the beachfront in Estepona, just a few minutes from the marina.

This is a unique new project consisting of apartments, penthouses and villas, all just a stone's throw from the Mediterranean Sea.

The properties have 2, 3 or 4 bedrooms, and you can choose from an apartment, top floor penthouse or a private villa. Each unit will be finished to the highest standards using high-end materials.

The properties are set in beautifully landscaped gardens where you will also find a decking area and swimming pools. There will also be a health club on site to promote comfort and healthy living.