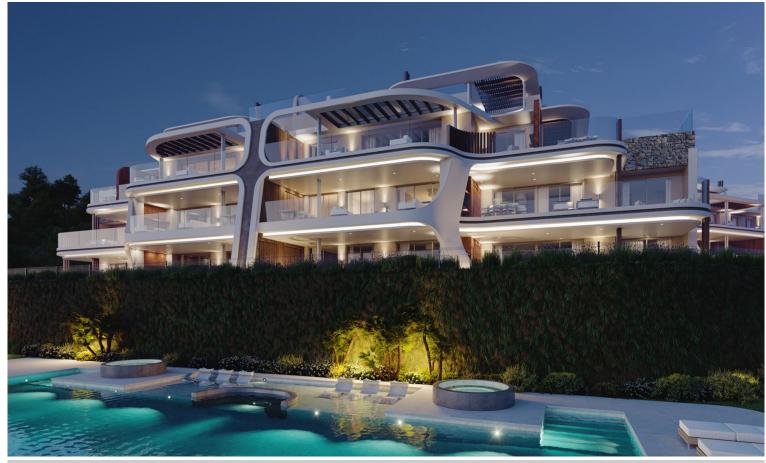

## Contemporary Design

Enebros is the latest development in the exclusive Real de La Quinta Residential Country Club Resort, Benahavis.

This phase is comprised of 29 apartments (there will be a total of just 48). They are distributed across three 3-level buildings offering a selection of layouts and sizes to meet your needs.

Spacious ground floor apartments offer gardens and private swimming pools. Open and bright first floor properties boast generous terraces with stunning views. First floor penthouses offer swimming pools, solariums and terraces, while the top floor penthouses with their pools and solariums are the epitome of luxury living.

These stunning, modern apartments with state-of-the-art materials and finishing, sit within the lush Mediterranean landscape, the best of both worlds.