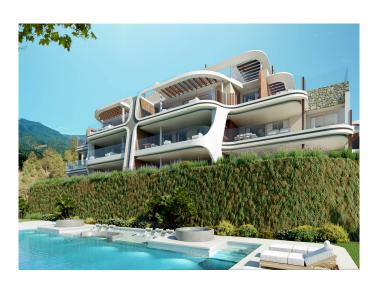

## Contemporary Design

Enebros is the latest development in the exclusive Real de La Quinta Residential Country Club Resort, Benahavis.

This phase is comprised of 29 apartments (there will be a total of just 48). They are distributed across three 3-level buildings offering a selection of layouts and sizes to meet your needs.

Spacious ground floor apartments offer gardens and private swimming pools. Open and bright first floor properties boast generous terraces with stunning views. First floor penthouses offer swimming pools, solariums and terraces, while the top floor penthouses with their pools and solariums are the epitome of luxury living.

These stunning, modern apartments with state-of-the-art materials and finishing, sit within the lush Mediterranean landscape, the best of both worlds.