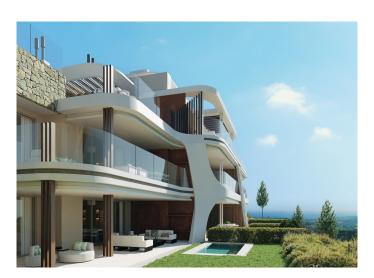

## Contemporary Design

Enebros is the latest development in the exclusive Real de La Quinta Residential Country Club Resort, Benahavis.

This phase is comprised of 29 apartments (there will be a total of just 48). They are distributed across three 3-level buildings offering a selection of layouts and sizes to meet your needs.

Spacious ground floor apartments offer gardens and private swimming pools. Open and bright first floor properties boast generous terraces with stunning views. First floor penthouses offer swimming pools, solariums and terraces, while the top floor penthouses with their pools and solariums are the epitome of luxury living.