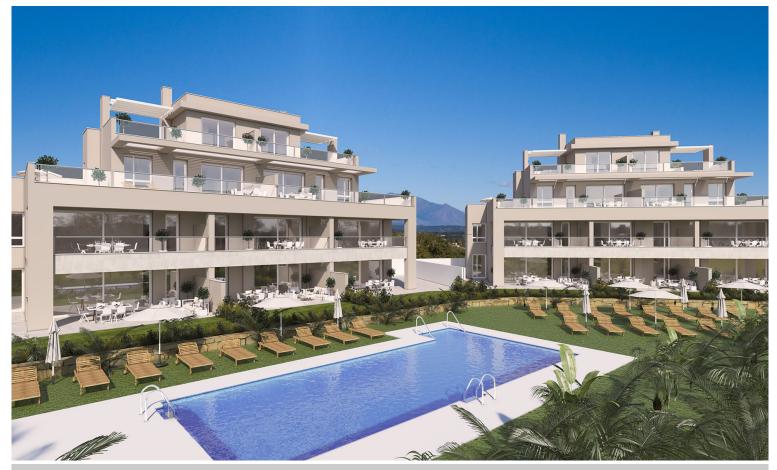

## Panoramic Sea Views

Welcome to Emerald Greens - a new project of luxury apartments and penthouses with panoramic sea views.

The development sits within the San Roque Club; an oasis of tranquillity close to Sotogrande and Gibraltar. In this great location you will find two golf courses, shopping, restaurants, tennis and other sports facilities.

The properties are luxury and contemporary 2 and 3 bedroom apartments, and duplex penthouses with large sunny terraces, and all the properties offer superb views.

This is a gated private community with lovely landscaped gardens and great communal areas, including multiple swimming pools (one in each phase of the project).

The buildings are designed in line with the latest European regulations and finished to the highest quality with high-end materials used throughout.