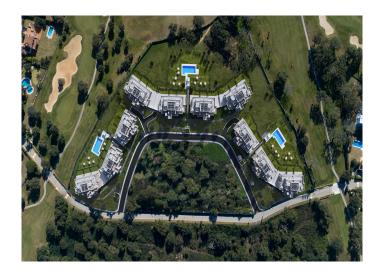

## Panoramic Sea Views

Welcome to Emerald Greens - a new project of luxury apartments and penthouses with panoramic sea views.

The development sits within the San Roque Club; an oasis of tranquillity close to Sotogrande and Gibraltar. In this great location you will find two golf courses, shopping, restaurants, tennis and other sports facilities.

The properties are luxury and contemporary 2 and 3 bedroom apartments, and duplex penthouses with large sunny terraces, and all the properties offer superb views.

This is a gated private community with lovely landscaped gardens and great communal areas, including multiple swimming pools (one in each phase of the project).