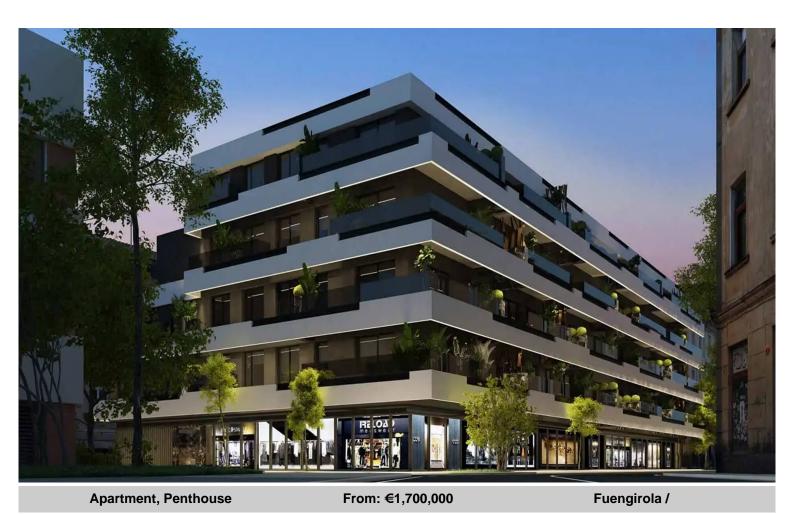

## **Premium Homes**

Edificio España is a new project in Fuengirola, consisting of 33 luxury apartments and penthouses.

The project is a modern construction sitting just 350m from the beaches of the Mediterranean Sea.

Elegant in style, this building is an example of modern architecture where everything has been designed with comfort in at the forefront.

The exterior gardens, garages and passageways maintain the elegance and modern style of the rest of the building.