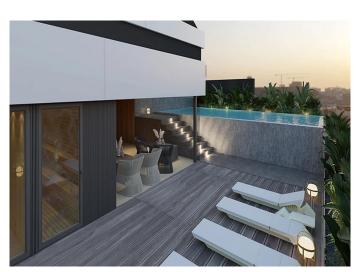

## **Premium Homes**

Edificio España is a new project in Fuengirola, consisting of 33 luxury apartments and penthouses.

The project is a modern construction sitting just 350m from the beaches of the Mediterranean Sea.

Elegant in style, this building is an example of modern architecture where everything has been designed with comfort in at the forefront.

The exterior gardens, garages and passageways maintain the elegance and modern style of the rest of the building.