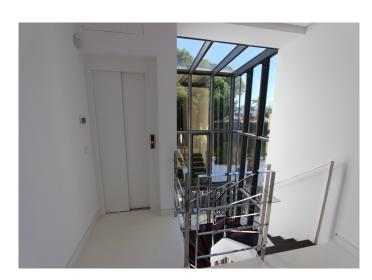

- Panoramic lift, automatic with perimeter glazing, from basement floor to terrace floor
- Fireplace in living-dining room, modern type home built in wall with glass door, conventional system of wood or gas with security control
- Safebox in principal-suite bedroom and first floor bedrooms.