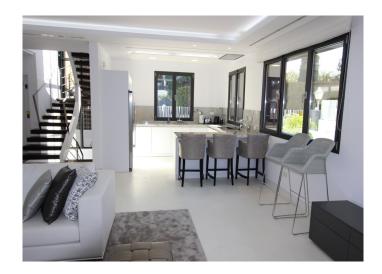

## **Diamond Beach**

Ref: DIAM

MARBELLA FOR SALE.com

- Security room on the first floor, composed of solid reinforced concrete walls, bulletproof glass and security door with alarm and communication system independent and protected against intruders.
- Centralized vacuum system, centralized suction equipment garage with power for use.
- Individual garage, with natural lighting and ventilation, with capacity for four large cars, motorcycles, bicycles, etc.Polished concrete floor with colour resin painting and decorative tile perimeter, area for stack maintenance and vehicle washing.
- Gateway to individual garage with sectional steel and polyurethane panels with automatic opening mechanism band, anti-crushing protection card with automatic stop.
- Laundry and ironing room with stainless steel tubes connected to all floors with kitchen and storage area in basement laundry.
- Fitness room with natural lighting and ventilation, laminate flooring, panoramic glass, sockets for different machines, TV and telephone socket.
- Sauna with wood finish in basement bathroom.
- Visual cinema-projection room in basement floor with wood laminate flooring, acoustic insulation in walls and pre-installation for audio-video system.
- Games room on basement floor with natural lighting and ventilation, pvc flooring or decorative laminate.
- Warehouse with natural lighting, decorative shelves for wine, champagne etc. Bar area with sink, dishwasher, refrigerator, microwave, coffee maker, sockets for accessories and home decorative fireplace with iron and glass doors, preparation for outdoor grill barbecue.
- Engine machine room with all the facilities required to operate machinery, including water storage tank, water softener and individual pressure group.
- Private Green Zone perimeter in each house, plug sockets, TV, telephone and irrigation system for landscaping, decorative lighting on paths and sitting areas, preparation for fixed or portable barbecue.
- Irrigation system on green private garden zone.