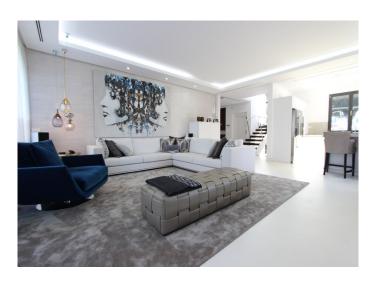

- Panoramic lift, automatic with perimeter glazing, from basement floor to terrace floor
- Fireplace in living-dining room, modern type home built in wall with glass door, conventional system of wood or gas with security control
- Safebox in principal-suite bedroom and first floor bedrooms.