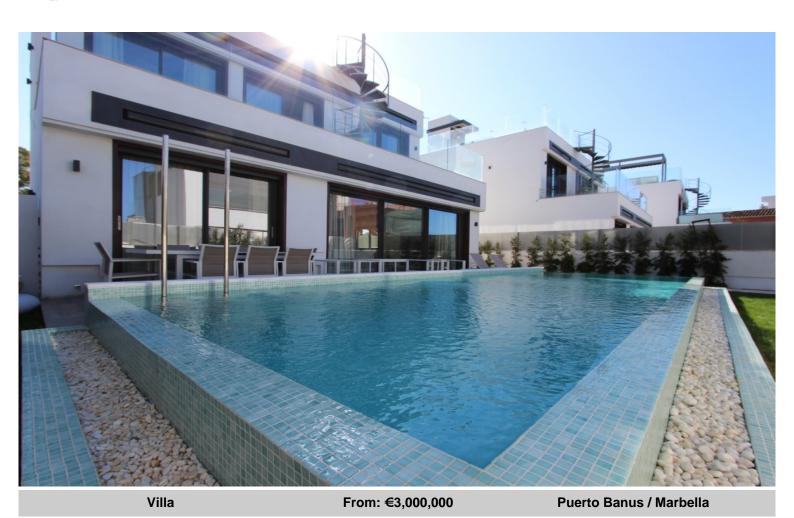

## New project in Puerto Banus

Phase 1 Sold Out, Phase 2 coming Soon.

Amazing new project in Puerto Banus. Senior and Junior villas from 3 to 5 bedrooms.

Spectacular views to sea, each property has a small private garden and pool. Will be built on 3 levels with basement floor, main floor and first floor. Some of the specifications will include: