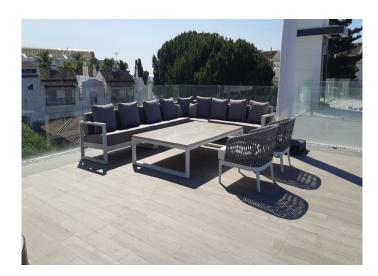

## **Diamond Beach**

Ref: DIAM

- Terrace equipped with ceramic floor tiles or wood treated for outdoor and ceiling covered with decorative aluminum slats placed on battens.