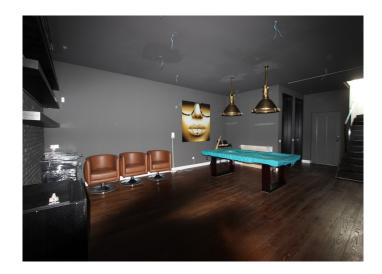

## **Diamond Beach**

Ref: DIAM

MARBELLA FOR SALE.com

- Security room on the first floor, composed of solid reinforced concrete walls, bulletproof glass and security door with alarm and communication system independent and protected against intruders.
- Centralized vacuum system, centralized suction equipment garage with power for use.
- Individual garage, with natural lighting and ventilation, with capacity for four large cars, motorcycles, bicycles, etc.Polished concrete floor with colour resin painting and decorative tile perimeter, area for stack maintenance and vehicle washing.
- Gateway to individual garage with sectional steel and polyurethane panels with automatic opening mechanism band, anti-crushing protection card with automatic stop.
- Laundry and ironing room with stainless steel tubes connected to all floors with kitchen and storage area in basement laundry.
- Fitness room with natural lighting and ventilation, laminate flooring, panoramic glass, sockets for different machines, TV and telephone socket.
- Sauna with wood finish in basement bathroom.
- Visual cinema-projection room in basement floor with wood laminate flooring, acoustic insulation in walls and pre-installation for audio-video system.
- Games room on basement floor with natural lighting and ventilation, pvc flooring or decorative laminate.
- Warehouse with natural lighting, decorative shelves for wine, champagne etc. Bar area with sink, dishwasher, refrigerator, microwave, coffee maker, sockets for accessories and home decorative fireplace with iron and glass doors, preparation for outdoor grill barbecue.
- Engine machine room with all the facilities required to operate machinery, including water storage tank, water softener and individual pressure group.
- Private Green Zone perimeter in each house, plug sockets, TV, telephone and irrigation system for landscaping, decorative lighting on paths and sitting areas, preparation for fixed or portable barbecue.
- Irrigation system on green private garden zone.