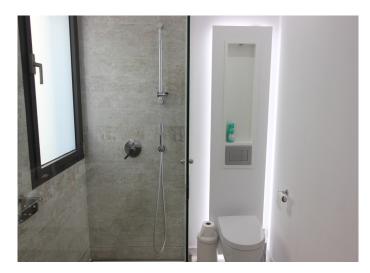

## **Diamond Beach**

Ref: DIAM

MARBELLA FOR SALE.com

- Security room on the first floor, composed of solid reinforced concrete walls, bulletproof glass and security door with alarm and communication system independent and protected against intruders.
- Centralized vacuum system, centralized suction equipment garage with power for use.
- Individual garage, with natural lighting and ventilation, with capacity for four large cars, motorcycles, bicycles, etc.Polished concrete floor with colour resin painting and decorative tile perimeter, area for stack maintenance and vehicle washing.
- Gateway to individual garage with sectional steel and polyurethane panels with automatic opening mechanism band, anti-crushing protection card with automatic stop.
- Laundry and ironing room with stainless steel tubes connected to all floors with kitchen and storage area in basement laundry.
- Fitness room with natural lighting and ventilation, laminate flooring, panoramic glass, sockets for different machines, TV and telephone socket.
- Sauna with wood finish in basement bathroom.
- Visual cinema-projection room in basement floor with wood laminate flooring, acoustic insulation in walls and pre-installation for audio-video system.
- Games room on basement floor with natural lighting and ventilation, pvc flooring or decorative laminate.
- Warehouse with natural lighting, decorative shelves for wine, champagne etc. Bar area with sink, dishwasher, refrigerator, microwave, coffee maker, sockets for accessories and home decorative fireplace with iron and glass doors, preparation for outdoor grill barbecue.
- Engine machine room with all the facilities required to operate machinery, including water storage tank, water softener and individual pressure group.
- Private Green Zone perimeter in each house, plug sockets, TV, telephone and irrigation system for landscaping, decorative lighting on paths and sitting areas, preparation for fixed or portable barbecue.
- Irrigation system on green private garden zone.