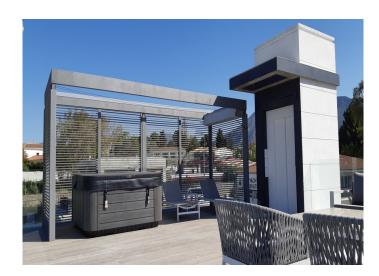

## **Diamond Beach**

Ref: DIAM

- Terrace equipped with ceramic floor tiles or wood treated for outdoor and ceiling covered with decorative aluminum slats placed on battens.