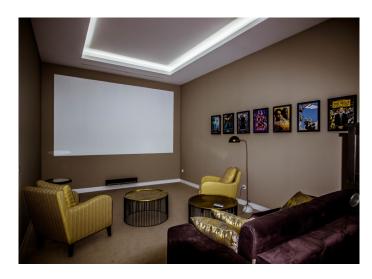

## **Diamond Beach**

Ref: DIAM

MARBELLA FOR SALE.com

- Security room on the first floor, composed of solid reinforced concrete walls, bulletproof glass and security door with alarm and communication system independent and protected against intruders.
- Centralized vacuum system, centralized suction equipment garage with power for use.
- Individual garage, with natural lighting and ventilation, with capacity for four large cars, motorcycles, bicycles, etc.Polished concrete floor with colour resin painting and decorative tile perimeter, area for stack maintenance and vehicle washing.
- Gateway to individual garage with sectional steel and polyurethane panels with automatic opening mechanism band, anti-crushing protection card with automatic stop.
- Laundry and ironing room with stainless steel tubes connected to all floors with kitchen and storage area in basement laundry.
- Fitness room with natural lighting and ventilation, laminate flooring, panoramic glass, sockets for different machines, TV and telephone socket.
- Sauna with wood finish in basement bathroom.
- Visual cinema-projection room in basement floor with wood laminate flooring, acoustic insulation in walls and pre-installation for audio-video system.
- Games room on basement floor with natural lighting and ventilation, pvc flooring or decorative laminate.
- Warehouse with natural lighting, decorative shelves for wine, champagne etc. Bar area with sink, dishwasher, refrigerator, microwave, coffee maker, sockets for accessories and home decorative fireplace with iron and glass doors, preparation for outdoor grill barbecue.
- Engine machine room with all the facilities required to operate machinery, including water storage tank, water softener and individual pressure group.
- Private Green Zone perimeter in each house, plug sockets, TV, telephone and irrigation system for landscaping, decorative lighting on paths and sitting areas, preparation for fixed or portable barbecue.
- Irrigation system on green private garden zone.