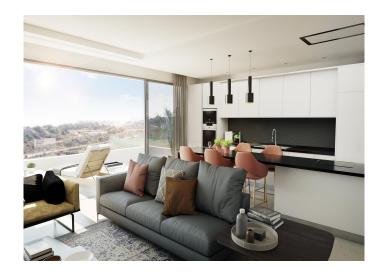

The new homes offer an excellent kitchen with appliances from Neff and a Silestone worktop, but they also offer the possibility for a kitchen personalized to your wishes.

With normal sliding doors, only 50% opening is possible. That is why Costafiore Gardens is proud of its sliding doors developed with the renowned manufacturer of windows and sliding doors Technal. They consist of 4 panels of which 3 can be fully opened on both sides, thus achieving an opening of 75% coupled with an unprecedented ease of operation. This appears to remove the border between the interior and exterior spaces of your new apartment.