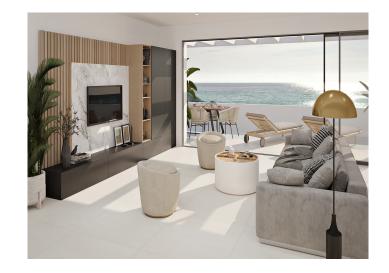

The new homes offer an excellent kitchen with appliances from Neff and a Silestone worktop, but they also offer the possibility for a kitchen personalized to your wishes.

With normal sliding doors, only 50% opening is possible. That is why Costafiore Gardens is proud of its sliding doors developed with the renowned manufacturer of windows and sliding doors Technal. They consist of 4 panels of which 3 can be fully opened on both sides, thus achieving an opening of 75% coupled with an unprecedented ease of operation. This appears to remove the border between the interior and exterior spaces of your new apartment.