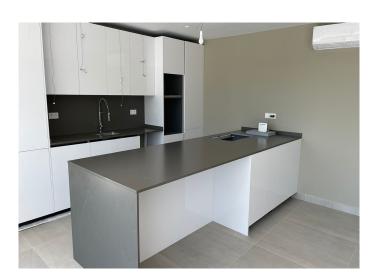

The new homes offer an excellent kitchen with appliances from Neff and a Silestone worktop, but they also offer the possibility for a kitchen personalized to your wishes.

With normal sliding doors, only 50% opening is possible. That is why Costafiore Gardens is proud of its sliding doors developed with the renowned manufacturer of windows and sliding doors Technal. They consist of 4 panels of which 3 can be fully opened on both sides, thus achieving an opening of 75% coupled with an unprecedented ease of operation. This appears to remove the border between the interior and exterior spaces of your new apartment.