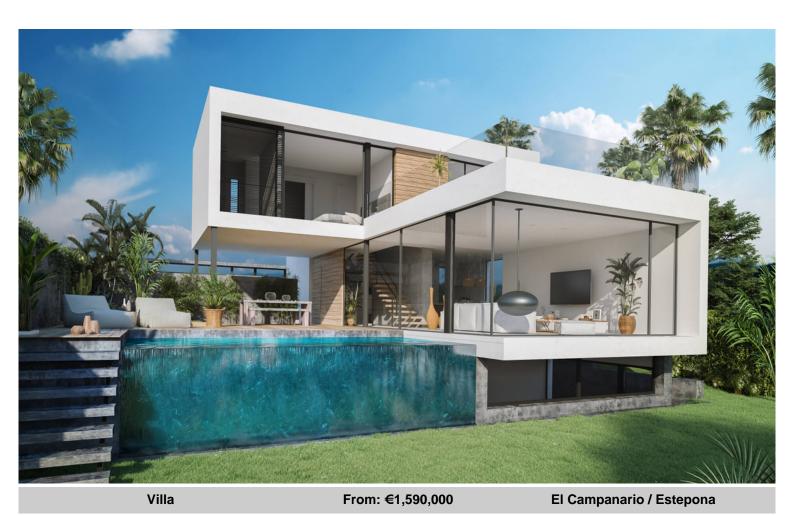

## Modern Luxury Villas

El Campanario Vistas is a new development consisting of 12 luxury villas with a modern avant-garde design, with luxury qualities and exceptional finishing.

The properties are distributed over three levels with a large basement that could house a cinema room, a gym or spa and sauna. This area opens directly onto your Japanese-style patio and pool with waterfall. The villas have 4 bedrooms and 4 bathrooms.

All the properties are located in a privileged location right by a golf course with spectacular views. Characterized by open spaces and large floor-to-ceiling windows that floor the villas with natural light, the villas create a seamless separation from inside to outside.

The properties sit on large plots of up to 500m<sup>2</sup>.

The development is only a few metres from the clubhouse of El Campanario Golf with its exquisite restaurant, tennis and paddle courts, spa, gym, swimming pool and the golf course. Only a few minutes by car from Puerto Banus and Estepona in an area with all the local amenities including schools, shops, restaurants and bars.