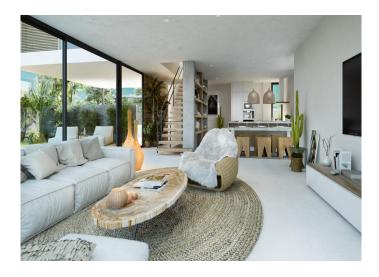

All the properties are located in a privileged location right by a golf course with spectacular views. Characterized by open spaces and large floor-to-ceiling windows that floor the villas with natural light, the villas create a seamless separation from inside to outside.

The lounge is the main element of the ground floor opening fully to the kitchen and offering direct access to the terrace with a covered porch. The gardens are designed focusing on green areas and nature using these elements to create feelings of well-being that make you feel at peace in your new home.