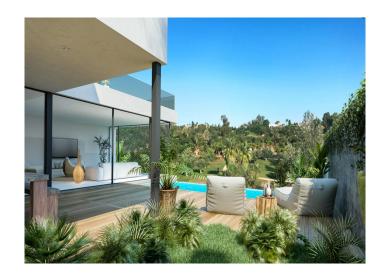

The lounge is the main element of the ground floor opening fully to the kitchen and offering direct access to the terrace with a covered porch. The gardens are designed focusing on green areas and nature using these elements to create feelings of well-being that make you feel at peace in your new home.