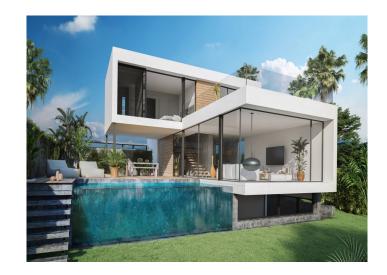

## Modern Luxury Villas

El Campanario Vistas is a new development consisting of 12 luxury villas with a modern avant-garde design, with luxury qualities and exceptional finishing.

The properties are distributed over three levels with a large basement that could house a cinema room, a gym or spa and sauna. This area opens directly onto your Japanese-style patio and pool with waterfall. The villas have 4 bedrooms and 4 bathrooms.

All the properties are located in a privileged location right by a golf course with spectacular views. Characterized by open spaces and large floor-to-ceiling windows that floor the villas with natural light, the villas create a seamless separation from inside to outside.