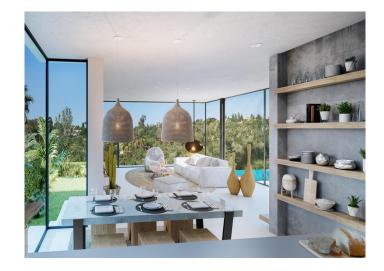

All the properties are located in a privileged location right by a golf course with spectacular views. Characterized by open spaces and large floor-to-ceiling windows that floor the villas with natural light, the villas create a seamless separation from inside to outside.

The lounge is the main element of the ground floor opening fully to the kitchen and offering direct access to the terrace with a covered porch. The gardens are designed focusing on green areas and nature using these elements to create feelings of well-being that make you feel at peace in your new home.