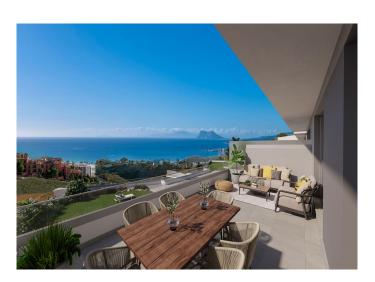

## Sea Views

Welcome to Blue Marine - a new residential project in Manilva. This project consists of 40 apartments with 3 or 4 bedrooms, and 2 semi-detached houses.

Of the apartments, 10 have a private swimming pool, while all have large terraces offering wonderful sea views. The semi-detached homes also have a private pool set within a private garden area.

The properties come with fitted kitchens, including appliances. Parking and a storage area are also included. Communal areas include a gym, and a community pool set within lush Mediterranean gardens.

The area is surrounded by golf courses, as well as shops, bars-cafes, heath care, schools, banks and more. You are not far from the beach and Estepona is only a drive away. In the other direction, you will find Sotogrande and Gibraltar are only a minutes away.