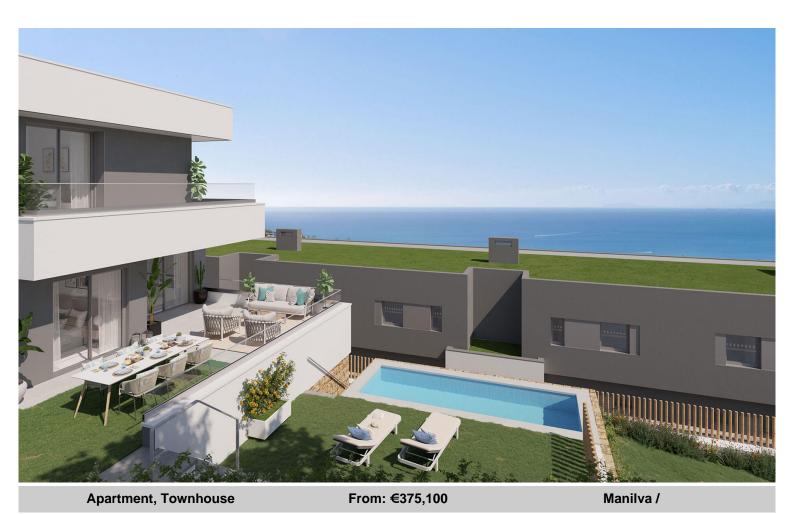

## Sea Views

Welcome to Blue Marine - a new residential project in Manilva. This project consists of 40 apartments with 3 or 4 bedrooms, and 2 semi-detached houses.

Of the apartments, 10 have a private swimming pool, while all have large terraces offering wonderful sea views. The semi-detached homes also have a private pool set within a private garden area.

The properties come with fitted kitchens, including appliances. Parking and a storage area are also included. Communal areas include a gym, and a community pool set within lush Mediterranean gardens.

The area is surrounded by golf courses, as well as shops, bars-cafes, heath care, schools, banks and more. You are not far from the beach and Estepona is only a drive away. In the other direction, you will find Sotogrande and Gibraltar are only a minutes away.