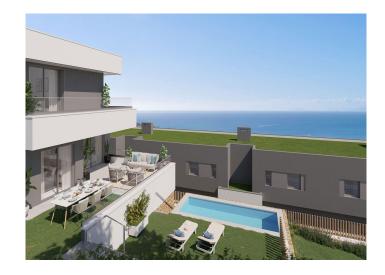

## Sea Views

Welcome to Blue Marine - a new residential project in Manilva. This project consists of 40 apartments with 3 or 4 bedrooms, and 2 semi-detached houses.

Of the apartments, 10 have a private swimming pool, while all have large terraces offering wonderful sea views. The semi-detached homes also have a private pool set within a private garden area.

The properties come with fitted kitchens, including appliances. Parking and a storage area are also included. Communal areas include a gym, and a community pool set within lush Mediterranean gardens.

The area is surrounded by golf courses, as well as shops, bars-cafes, heath care, schools, banks and more. You are not far from the beach and Estepona is only a drive away. In the other direction, you will find Sotogrande and Gibraltar are only a minutes away.