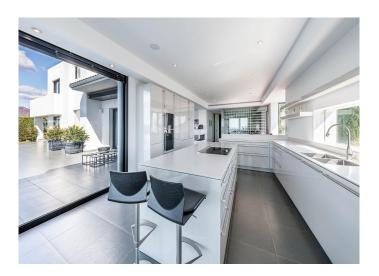

The property offers high-end materials, high-tech appliances and offers a relaxing and comfortable space combined with functionality.

You will find 5 bedroom suites, 5 bathrooms and 3 extra toilets. The spacious living area shows off a stunning fireplace and combines with a fully fitted kitchen, a generous dining area, and TV room. All around the property you will find access to the terrace via large floor-to-ceiling windows which also flood the property with light. The heated pool can be used all year around and also features changing rooms. There is also a separate guest/staff apartment with entrance on the lower level. The first floor offers a master bedroom suite and two guest bedrooms, also with private bathrooms.