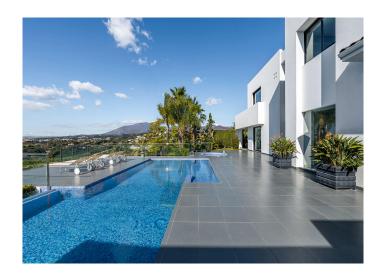

This modern and stylish open-plan property is perfectly equipped and wonderfully presented. Spread over 3 floors with 595m² of internal space, the property sits on a generous plot of 2,399m², with terraces, a swimming pool, and panoramic views to the mountains, hills, and golf.

The property offers high-end materials, high-tech appliances and offers a relaxing and comfortable space combined with functionality.

You will find 5 bedroom suites, 5 bathrooms and 3 extra toilets. The spacious living area shows off a stunning fireplace and combines with a fully fitted kitchen, a generous dining area, and TV room. All around the property you will find access to the terrace via large floor-to-ceiling windows which also flood the property with light. The heated pool can be used all year around and also features changing rooms. There is also a separate guest/staff apartment with entrance on the lower level. The first floor offers a master bedroom suite and two guest bedrooms, also with private bathrooms.