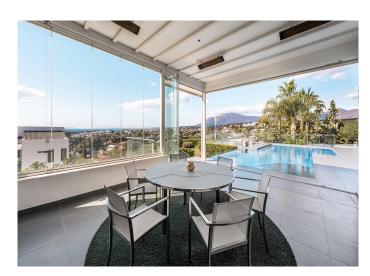

This modern and stylish open-plan property is perfectly equipped and wonderfully presented. Spread over 3 floors with 595m² of internal space, the property sits on a generous plot of 2,399m², with terraces, a swimming pool, and panoramic views to the mountains, hills, and golf.

## **Blue Horizon**

Ref: BLUHOR

The property offers a water feature by the entrance, landscaped gardens, covered and open terraces, garage space for 4 vehicles, a wine cellar, barbecue, utility room and storage space.