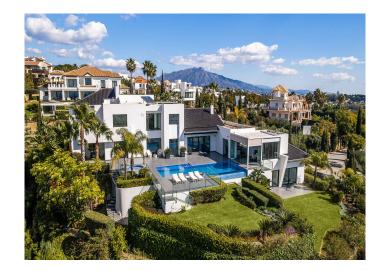

This modern and stylish open-plan property is perfectly equipped and wonderfully presented. Spread over 3 floors with 595m² of internal space, the property sits on a generous plot of 2,399m², with terraces, a swimming pool, and panoramic views to the mountains, hills, and golf.

The property offers high-end materials, high-tech appliances and offers a relaxing and comfortable space combined with functionality.

You will find 5 bedroom suites, 5 bathrooms and 3 extra toilets. The spacious living area shows off a stunning fireplace and combines with a fully fitted kitchen, a generous dining area, and TV room. All around the property you will find access to the terrace via large floor-to-ceiling windows which also flood the property with light. The heated pool can be used all year around and also features changing rooms. There is also a separate guest/staff apartment with entrance on the lower level. The first floor offers a master bedroom suite and two guest bedrooms, also with private bathrooms.