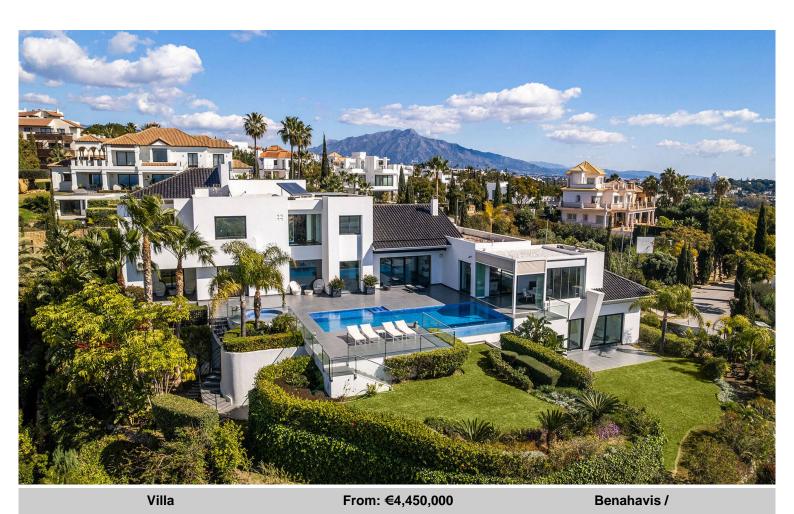

## Stunning Modern Villa

We are pleased to present Blue Horizon - a stunning, top-quality luxury home in the prestigious Los Flamingos Golf Resort, Benahavis.

Located in the hills of Benahavis offering stunning views of the coast, and still only a short drive from excellent shopping in Puerto Banus, and the beaches of the Costa del Sol. Surrounded by golf courses, restaurants, and more in the luxurious hotel Villa Padierna which is close by.

This modern and stylish open-plan property is perfectly equipped and wonderfully presented. Spread over 3 floors with 595m² of internal space, the property sits on a generous plot of 2,399m², with terraces, a swimming pool, and panoramic views to the mountains, hills, and golf.

The property offers high-end materials, high-tech appliances and offers a relaxing and comfortable space combined with functionality.

You will find 5 bedroom suites, 5 bathrooms and 3 extra toilets. The spacious living area shows off a stunning fireplace and combines with a fully fitted kitchen, a generous dining area, and TV room. All around the property you will find access to the terrace via large floor-to-ceiling windows which also flood the property with light. The heated pool can be used all year around and also features changing rooms. There is also a separate guest/staff apartment with entrance on the lower level. The first floor offers a master bedroom suite and two guest bedrooms, also with private bathrooms.

## **Blue Horizon**

Ref: BLUHOR

The property offers a water feature by the entrance, landscaped gardens, covered and open terraces, garage space for 4 vehicles, a wine cellar, barbecue, utility room and storage space.