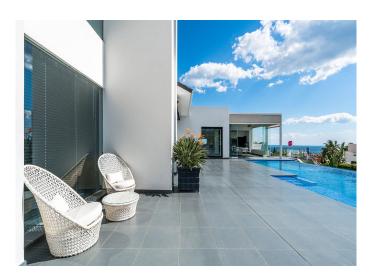

This modern and stylish open-plan property is perfectly equipped and wonderfully presented. Spread over 3 floors with 595m² of internal space, the property sits on a generous plot of 2,399m², with terraces, a swimming pool, and panoramic views to the mountains, hills, and golf.

The property offers high-end materials, high-tech appliances and offers a relaxing and comfortable space combined with functionality.

You will find 5 bedroom suites, 5 bathrooms and 3 extra toilets. The spacious living area shows off a stunning fireplace and combines with a fully fitted kitchen, a generous dining area, and TV room. All around the property you will find access to the terrace via large floor-to-ceiling windows which also flood the property with light. The heated pool can be used all year around and also features changing rooms. There is also a separate guest/staff apartment with entrance on the lower level. The first floor offers a master bedroom suite and two guest bedrooms, also with private bathrooms.