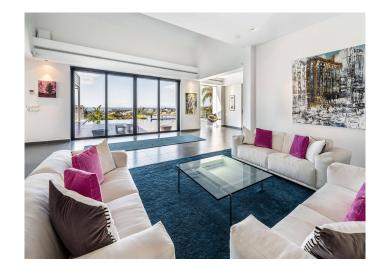

The property offers high-end materials, high-tech appliances and offers a relaxing and comfortable space combined with functionality.

You will find 5 bedroom suites, 5 bathrooms and 3 extra toilets. The spacious living area shows off a stunning fireplace and combines with a fully fitted kitchen, a generous dining area, and TV room. All around the property you will find access to the terrace via large floor-to-ceiling windows which also flood the property with light. The heated pool can be used all year around and also features changing rooms. There is also a separate guest/staff apartment with entrance on the lower level. The first floor offers a master bedroom suite and two guest bedrooms, also with private bathrooms.