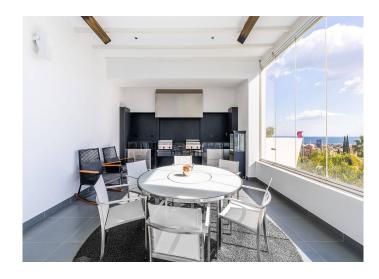

The property offers high-end materials, high-tech appliances and offers a relaxing and comfortable space combined with functionality.

You will find 5 bedroom suites, 5 bathrooms and 3 extra toilets. The spacious living area shows off a stunning fireplace and combines with a fully fitted kitchen, a generous dining area, and TV room. All around the property you will find access to the terrace via large floor-to-ceiling windows which also flood the property with light. The heated pool can be used all year around and also features changing rooms. There is also a separate guest/staff apartment with entrance on the lower level. The first floor offers a master bedroom suite and two guest bedrooms, also with private bathrooms.

## **Blue Horizon**

Ref: BLUHOR

The property offers a water feature by the entrance, landscaped gardens, covered and open terraces, garage space for 4 vehicles, a wine cellar, barbecue, utility room and storage space.