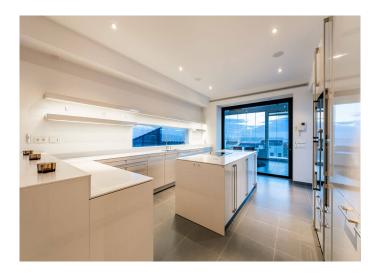

The property offers high-end materials, high-tech appliances and offers a relaxing and comfortable space combined with functionality.

You will find 5 bedroom suites, 5 bathrooms and 3 extra toilets. The spacious living area shows off a stunning fireplace and combines with a fully fitted kitchen, a generous dining area, and TV room. All around the property you will find access to the terrace via large floor-to-ceiling windows which also flood the property with light. The heated pool can be used all year around and also features changing rooms. There is also a separate guest/staff apartment with entrance on the lower level. The first floor offers a master bedroom suite and two guest bedrooms, also with private bathrooms.