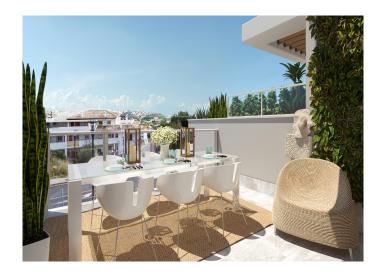

The development consists of 57 new homes with 2 or 3 bedrooms, as well as top-floor penthouses. All the properties include a storeroom and 2 parking spaces.

The open-space design of the homes combine versatility and comfort. The fully-equipped kitchens include an island and are open-plan and integrated into the living area. The rooms have direct access to the spacious terraces to enjoy the outside space.