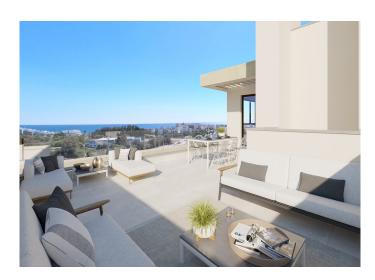

Inside the stunning new homes, spacious living areas have been designed with a focus on attention to details. Large windows, large porcelain floor tiles and the orientation of the homes maximise natural light throughout the day. The large windows also take you to your generous terraces to make the most of the weather.