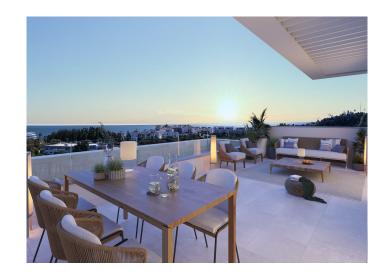

Inside the stunning new homes, spacious living areas have been designed with a focus on attention to details. Large windows, large porcelain floor tiles and the orientation of the homes maximise natural light throughout the day. The large windows also take you to your generous terraces to make the most of the weather.