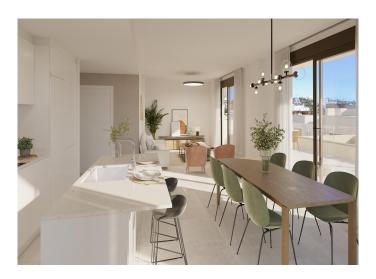

Inside the stunning new homes, spacious living areas have been designed with a focus on attention to details. Large windows, large porcelain floor tiles and the orientation of the homes maximise natural light throughout the day. The large windows also take you to your generous terraces to make the most of the weather.

The kitchens have been designed to be an integral part of the property, bright, spacious and functional areas for all-day use. Quartz countertops, fitted appliances and LED lighting add to the feeling of quality.