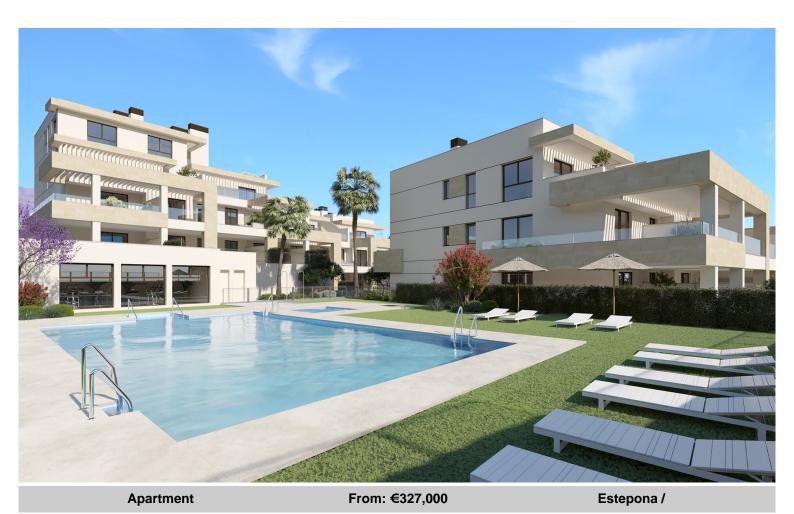

## Sea View Apartments

Bayside Homes is a new project in the area of Arroyo Enmedio, close to Estepona, and just minutes from the beach, in a quiet suburban setting.

The project consists of 41 properties with one, two and three bedroom options available. The apartments are distributed across just two buildings, with ground floor, first floor and second floor properties. There is also a penthouse apartment in one of the portals. All the properties are south-east facing.

The development offers stunning landscaped gardens, a communal pool, gymnasium and a versatile multipurpose room. The communal areas have been designed to reflect a commitment to sustainability with top-quality features and facilities on offer.