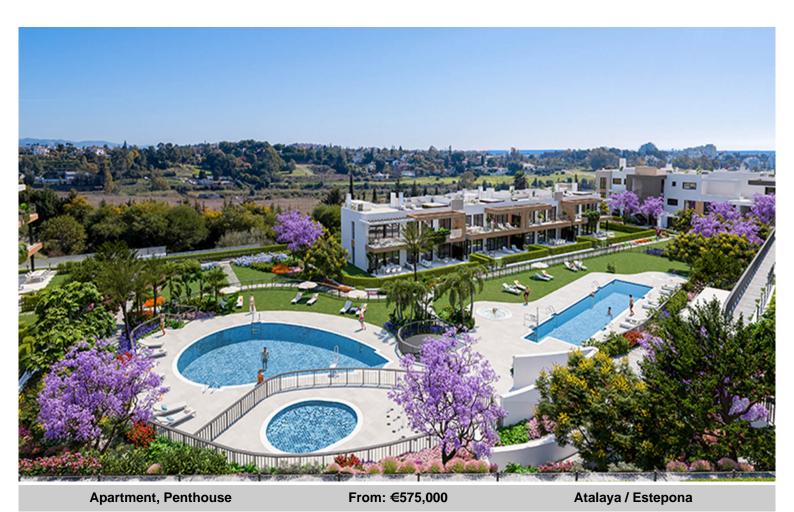

## Prestigious Apartments

Welcome to Atalaya Emotion - a new project in Atalaya, on the Eastern edge of Estepona. This new project consists of 63 apartments with 2 or 3 bedrooms spread over six buildings and across two phases of construction.

The homes have large terraces framed with glass railings that allow uninterrupted views of the urbanization, the sea or the mountains depending on the location of the property. Part of the terraces on the top floor are covered with pergolas that filter the light, while on the ground floors they have covered porches and open terraces. The blocks are arranged at different levels that adapt to the slope of the land.

The properties will be available in different orientations (south, east, southeast and west) to be able to satisfy the demand of any client.

Communal areas include swimming pools, childrens games areas and recreation and leisure areas.