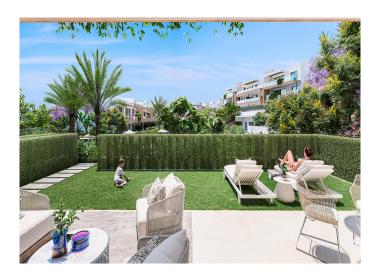

The homes have large terraces framed with glass railings that allow uninterrupted views of the urbanization, the sea or the mountains depending on the location of the property. Part of the terraces on the top floor are covered with pergolas that filter the light, while on the ground floors they have covered porches and open terraces. The blocks are arranged at different levels that adapt to the slope of the land.

The properties will be available in different orientations (south, east, southeast and west) to be able to satisfy the demand of any client.

Communal areas include swimming pools, childrens games areas and recreation and leisure areas.