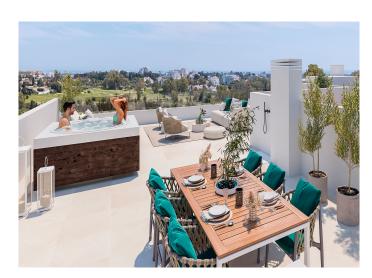

The homes have large terraces framed with glass railings that allow uninterrupted views of the urbanization, the sea or the mountains depending on the location of the property. Part of the terraces on the top floor are covered with pergolas that filter the light, while on the ground floors they have covered porches and open terraces. The blocks are arranged at different levels that adapt to the slope of the land.