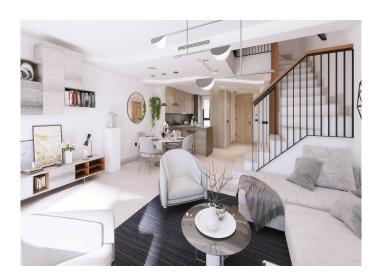

On the ground floor you will find your spacious open-plan living area/kitchen and dining area, with access to a generous terrace area.

On the first floor you will find three spacious bedrooms. The master bedroom has an ensuite bathroom, while a second full bathroom services the other two rooms.