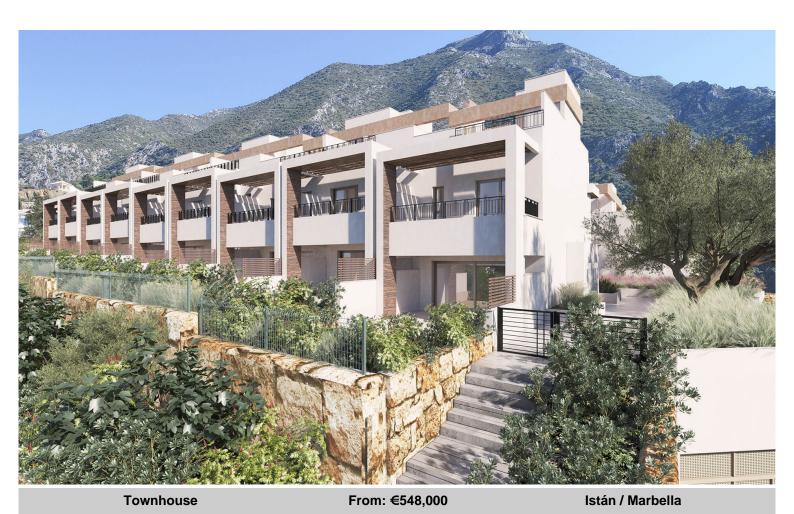

## New Townhouses in Istán

Almazara Boutique Residences is a new project on the slopes of La Concha in Istán, Marbella. Set in an area of natural beauty with century old forests and panoramic views of both Marbella and the Istán reservoir.

Within the project will be seven small residential complexes consisting of apartments, penthouses and semi-detached townhouses.

Almazara Views is the second project to go on sale, and this one consists of just 23 semi-detached townhouses offering amazing panoramic views towards Marbella and Gibraltar.

These lovely townhouses are delivered to you fully equipped with high-end finishings, ready for you to move in.

Each of these three-bedroom townhouses is distributed over four floor, starting with a sizeable basement/garage.