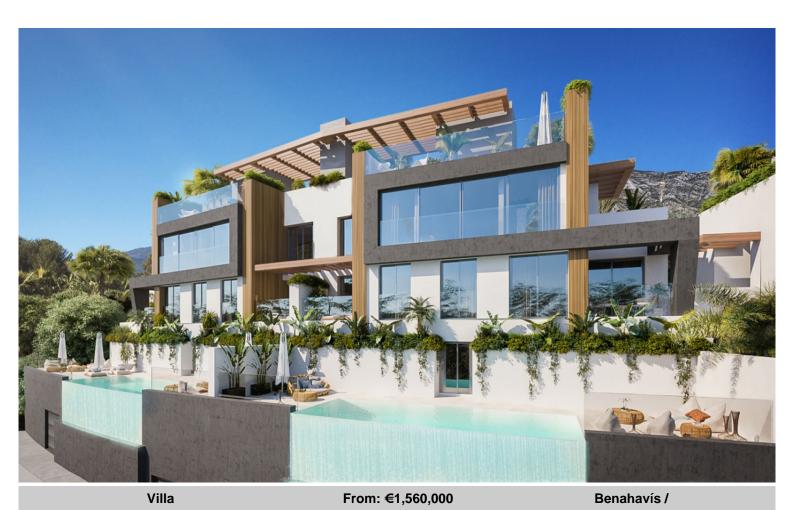

## Panoramic Views

Welcome to Ocean 360 - a new project of luxury villas with emphasis on cutting edge design and luxury appeal.

The homes are situated in the picturesque Benahavís affording you wonderful views.

The ground floor is an open-plan design with large floor-to-ceiling windows allowing natural light to flood the property from its southeast orientation.

The villas make the most of the wonderful Costa del Sol climate with large terraces on the ground floor, and large balconies on each of the 3 first floor bedrooms, and a rooftop terrace to take full advantage of the panoramic views.

There is also a private swimming pool on your terrace. A modern glass lift takes you between the floors of your luxury villa.

Ref: OCE360

Ref: OCE360