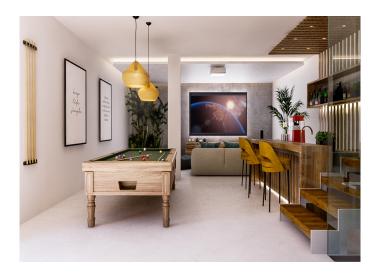

The basement has strategically placed windows to allow an abundance of light and, during construction, buyers can alter the room sizes according to their needs. The basic basement plan is 2 bedrooms and one larger cinema room but one of the bedrooms can be replaced for another function.