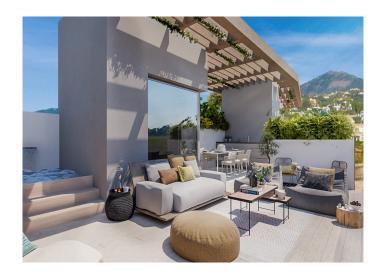

The ground floor is an open-plan design with large floor-to-ceiling windows allowing natural light to flood the property from its southeast orientation.

The villas make the most of the wonderful Costa del Sol climate with large terraces on the ground floor, and large balconies on each of the 3 first floor bedrooms, and a rooftop terrace to take full advantage of the panoramic views.

There is also a private swimming pool on your terrace. A modern glass lift takes you between the floors of your luxury villa.

Ref: OCE360

Ref: OCE360