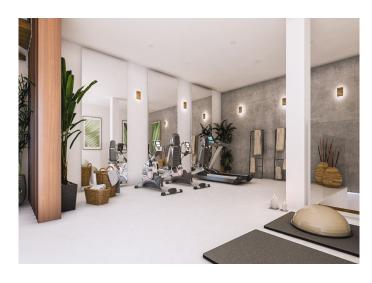

The basement has strategically placed windows to allow an abundance of light and, during construction, buyers can alter the room sizes according to their needs. The basic basement plan is 2 bedrooms and one larger cinema room but one of the bedrooms can be replaced for another function.