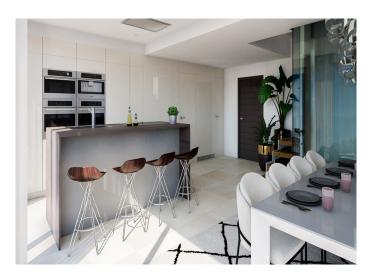

The ground floor is an open-plan design with large floor-to-ceiling windows allowing natural light to flood the property from its southeast orientation.

The villas make the most of the wonderful Costa del Sol climate with large terraces on the ground floor, and large balconies on each of the 3 first floor bedrooms, and a rooftop terrace to take full advantage of the panoramic views.