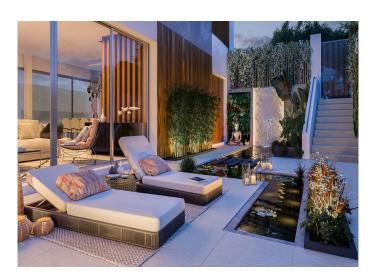

The ground floor is an open-plan design with large floor-to-ceiling windows allowing natural light to flood the property from its southeast orientation.

The villas make the most of the wonderful Costa del Sol climate with large terraces on the ground floor, and large balconies on each of the 3 first floor bedrooms, and a rooftop terrace to take full advantage of the panoramic views.