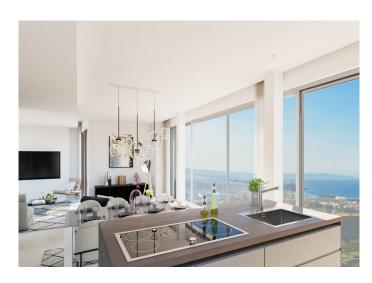

The ground floor is an open-plan design with large floor-to-ceiling windows allowing natural light to flood the property from its southeast orientation.

The villas make the most of the wonderful Costa del Sol climate with large terraces on the ground floor, and large balconies on each of the 3 first floor bedrooms, and a rooftop terrace to take full advantage of the panoramic views.