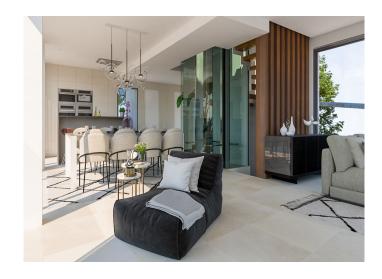

The ground floor is an open-plan design with large floor-to-ceiling windows allowing natural light to flood the property from its southeast orientation.

The villas make the most of the wonderful Costa del Sol climate with large terraces on the ground floor, and large balconies on each of the 3 first floor bedrooms, and a rooftop terrace to take full advantage of the panoramic views.