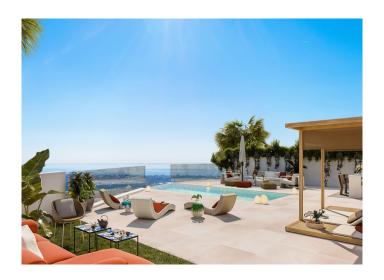

The ground floor is an open-plan design with large floor-to-ceiling windows allowing natural light to flood the property from its southeast orientation.

The villas make the most of the wonderful Costa del Sol climate with large terraces on the ground floor, and large balconies on each of the 3 first floor bedrooms, and a rooftop terrace to take full advantage of the panoramic views.

There is also a private swimming pool on your terrace. A modern glass lift takes you between the floors of your luxury villa.

Ref: OCE360

Ref: OCE360