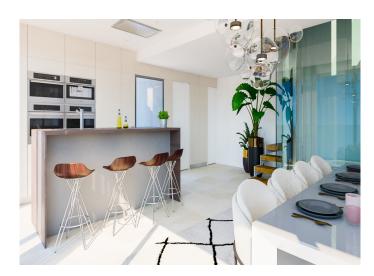

The ground floor is an open-plan design with large floor-to-ceiling windows allowing natural light to flood the property from its southeast orientation.

The villas make the most of the wonderful Costa del Sol climate with large terraces on the ground floor, and large balconies on each of the 3 first floor bedrooms, and a rooftop terrace to take full advantage of the panoramic views.