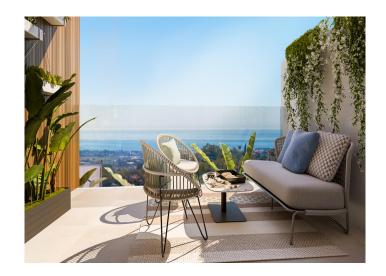

The ground floor is an open-plan design with large floor-to-ceiling windows allowing natural light to flood the property from its southeast orientation.

The villas make the most of the wonderful Costa del Sol climate with large terraces on the ground floor, and large balconies on each of the 3 first floor bedrooms, and a rooftop terrace to take full advantage of the panoramic views.